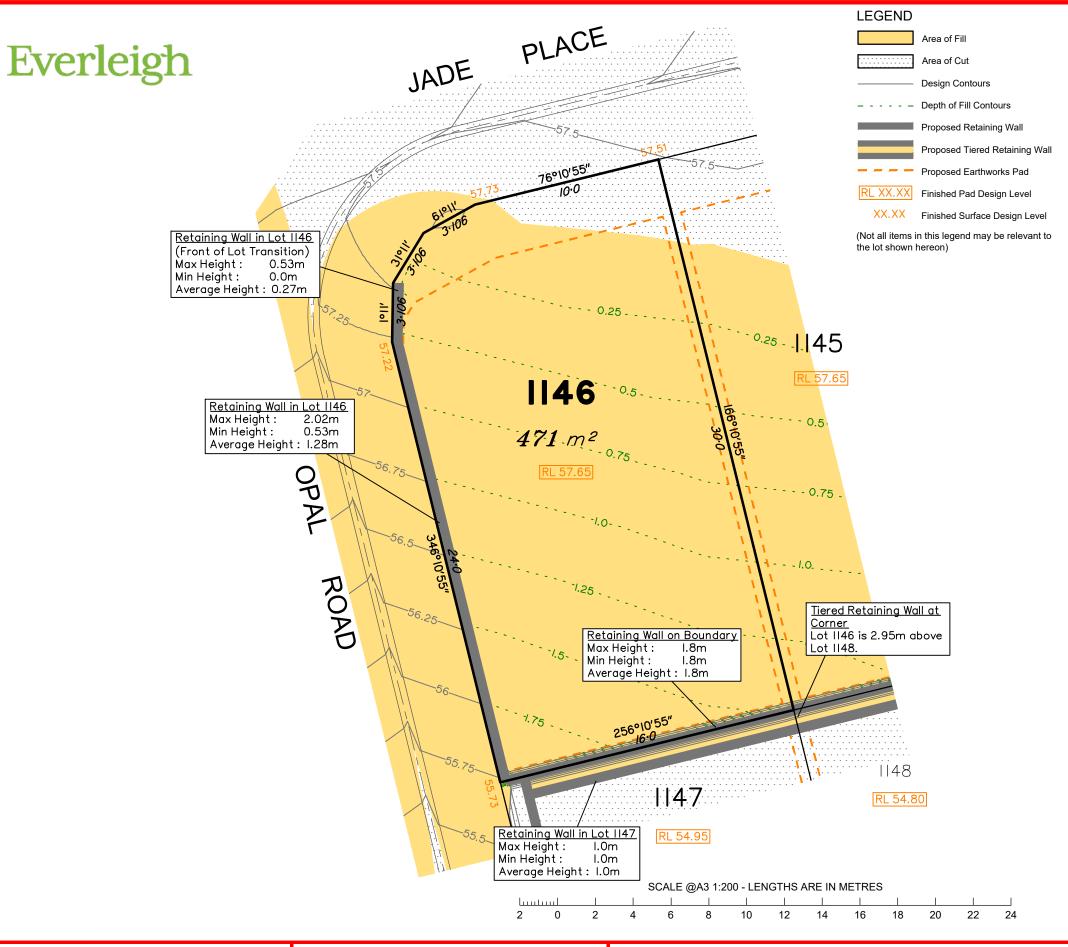

## Disclosure Plan for Proposed Lot 1146 on SP300873

Described as part of Lot 9001 on SP300871 Existing Title Reference: 51167980

Locality of Greenbank (Logan City Council)

Level Datum: AHD der. Origin of Levels: PSM203673 RL of Origin: 54.07 Contour Interval: 0.25m

Scale @A3 1: 200

Dwg No. 7598 S 18 DP A 1146