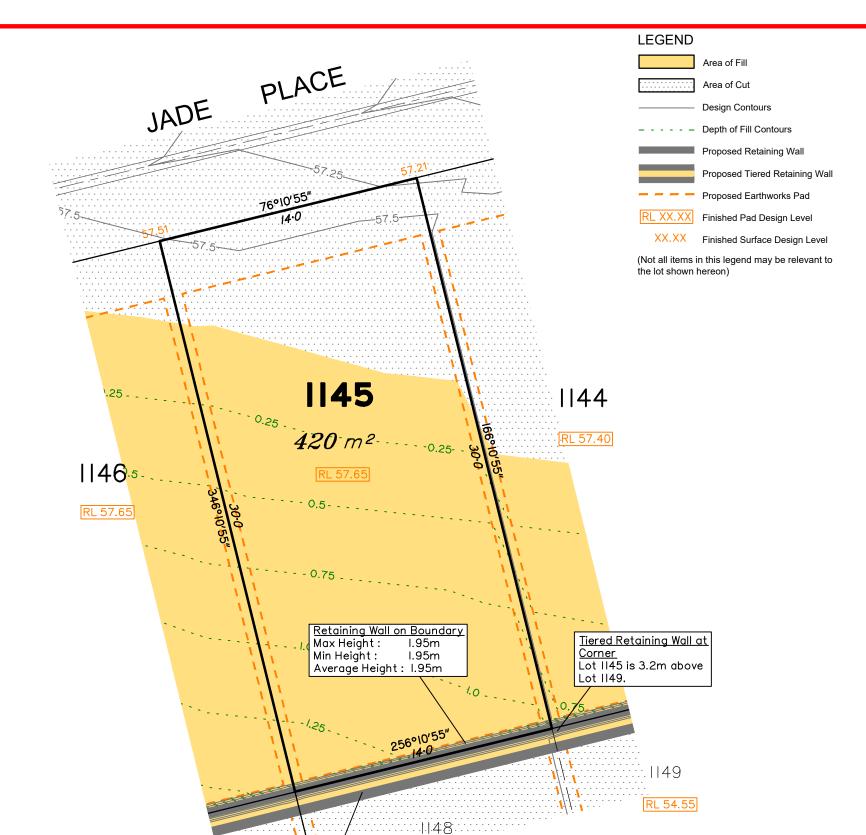

The relevant authorities have granted operational works approval, for the proposed lot.

Extent of retaining walls shown indicatively only. Retaining walls may not extend the full length of a lot boundary where finished level between allotments is less than 0.5m.

The purchaser should refer to the applicable development approvals for building and/or other requirements that may be applicable to the lot.

Parts of this lot may be subject to rip and re-compact earthwork procedures as determined by site conditions. This process may be completed in cut locations to assist the house pad construction. Any re-compaction will comply with AS3798 requirements and certified by a third party company.

All fill shall be placed and compacted in a controlled manner so that Level 1 level of responsibility may be achieved and certified as per AS3798-2007.

Fill placed between proposed tiered retaining walls will generally be equal to the height of the top of the bottom retaining wall.

1147

RL 54.95

Retaining Wall in Lot 1148

Average Height: 1.0m

I.0m

RL 54.80

SCALE @A3 1:200 - LENGTHS ARE IN METRES

12

## Disclosure Plan for Proposed Lot 1145 on SP300873

18

20

22

16

Described as part of Lot 9001 on SP300871 Existing Title Reference: 51167980

Locality of Greenbank (Logan City Council)

Level Datum: AHD der. Origin of Levels: PSM203673 RL of Origin: 54.07 Contour Interval: 0.25m Scale @A3 1: 200