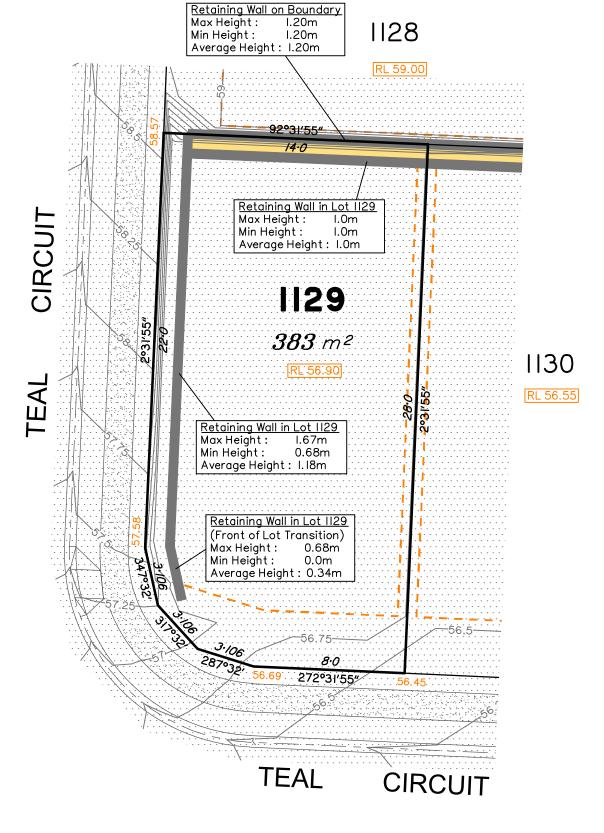

## Everleigh

**LEGEND** Area of Fill Area of Cut **Design Contours** - Depth of Fill Contours Proposed Retaining Wall Proposed Tiered Retaining Wall Proposed Earthworks Pad RL XX.XX Finished Pad Design Level XX.XX Finished Surface Design Level

(Not all items in this legend may be relevant to the lot shown hereon)

This plan has been prepared from preliminary survey plan (SP300873) and engineering plans provided on the 03/09/2018 by Premise Engineering Pty Ltd.

Development approval was granted for this subdivision (DEV2016/768) by the Minister for Economic Development Queensland (17/10/18).

The relevant authorities have granted operational works approval, for the proposed lot.

Extent of retaining walls shown indicatively only. Retaining walls may not extend the full length of a lot boundary where finished level between allotments is less than 0.5m.

The purchaser should refer to the applicable development approvals for building and/or other requirements that may be applicable to the lot.

Parts of this lot may be subject to rip and re-compact earthwork procedures as determined by site conditions. This process may be completed in cut locations to assist the house pad construction. Any re-compaction will comply with AS3798 requirements and certified by a third party company.

All fill shall be placed and compacted in a controlled manner so that Level 1 level of responsibility may be achieved and certified as per AS3798-2007.

Fill placed between proposed tiered retaining walls will generally be equal to the height of the top of the bottom retaining wall.

SCALE @A3 1:200 - LENGTHS ARE IN METRES

14

18

20

22

## Disclosure Plan for Proposed Lot 1129 on SP300873

Described as part of Lot 9001 on SP300871 Existing Title Reference: 51167980

Locality of Greenbank (Logan City Council)

Level Datum: AHD der. Origin of Levels: PSM203673 RL of Origin: 54.07 Contour Interval: 0.25m

Scale @A3 1: 200

Dwg No. 7598 S 18 DP A 1129