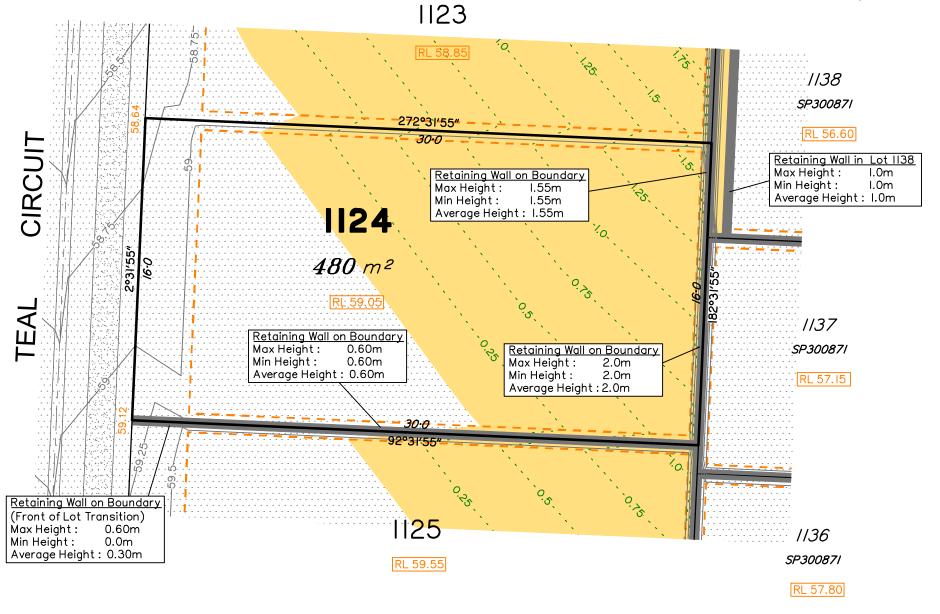

Extent of retaining walls shown indicatively only. Retaining walls may not extend the full length of a lot boundary where finished level between allotments is less than 0.5m.

The purchaser should refer to the applicable development approvals for building and/or other requirements that may be applicable to the lot.

## Disclosure Plan for Proposed Lot 1124 on SP300873

Described as part of Lot 9001 on SP300871 Existing Title Reference: 51167980

Locality of Greenbank (Logan City Council)

Level Datum: AHD der. Origin of Levels: PSM203673 RL of Origin: 54.07 Contour Interval: 0.25m