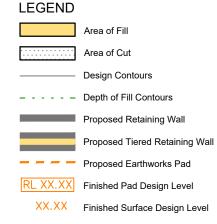

Extent of retaining walls shown indicatively only. Retaining walls may not extend the full length of a lot boundary where finished level between allotments is less than 0.5m.

The purchaser should refer to the applicable development approvals for building and/or other requirements that may be applicable to the lot.