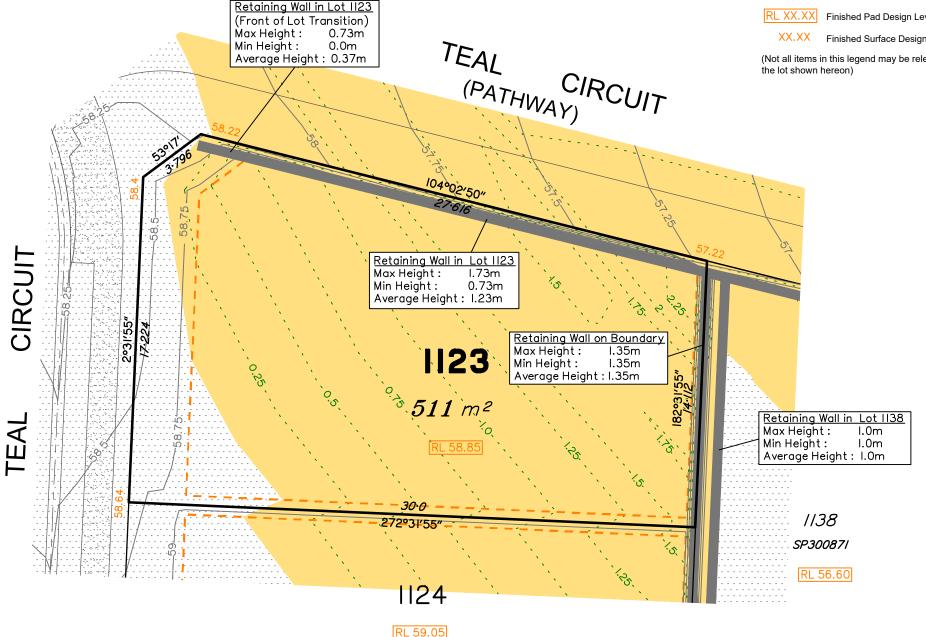

Extent of retaining walls shown indicatively only. Retaining walls may not extend the full length of a lot boundary where finished level between allotments is less than 0.5m.

The purchaser should refer to the applicable development approvals for building and/or other requirements that may be applicable to the lot.

## Disclosure Plan for Proposed Lot 1123 on SP300873

Described as part of Lot 9001 on SP300871 Existing Title Reference: 51167980

Locality of Greenbank (Logan City Council)

Level Datum: AHD der. Origin of Levels: PSM203673 RL of Origin: 54.07 Contour Interval: 0.25m

Scale @A3 1: 200

Dwg No. 7598 S 18 DP A 1123