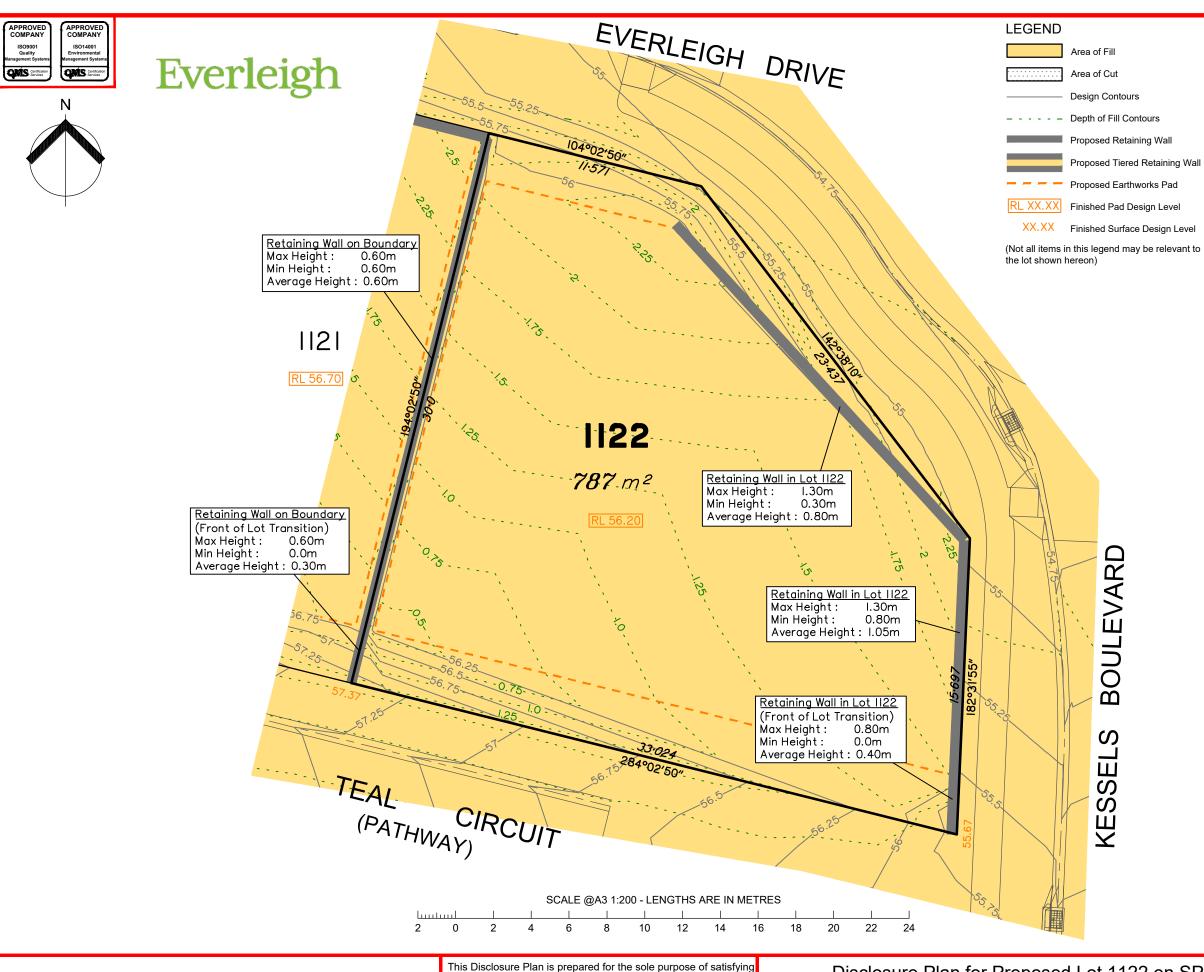

This plan has been prepared from preliminary survey plan (SP300873) and engineering plans provided on the 03/09/2018 by Premise Engineering Pty Ltd.

Development approval was granted for this subdivision (DEV2016/768) by the Minister for Economic Development Queensland (17/10/18).

The relevant authorities have granted operational works approval, for the proposed lot.

Extent of retaining walls shown indicatively only. Retaining walls may not extend the full length of a lot boundary where finished level between allotments is less than 0.5m.

The purchaser should refer to the applicable development approvals for building and/or other requirements that may be applicable to the lot.

Parts of this lot may be subject to rip and re-compact earthwork procedures as determined by site conditions. This process may be completed in cut locations to assist the house pad construction. Any re-compaction will comply with AS3798 requirements and certified by a third party company.

All fill shall be placed and compacted in a controlled manner so that Level 1 level of responsibility may be achieved and certified as per AS3798-2007.

| S   | No. | by  | Date     | Description    |
|-----|-----|-----|----------|----------------|
|     | Α   | TBG | 19/02/19 | Original Issue |
| sne |     |     |          |                |
| SS  |     |     |          |                |
|     |     |     |          |                |
|     |     |     |          |                |

## Disclosure Plan for Proposed Lot 1122 on SP300873

Described as part of Lot 9001 on SP300871 Existing Title Reference: 51167980

Locality of Greenbank (Logan City Council)

Level Datum: AHD der. Origin of Levels: PSM203673 RL of Origin: 54.07 Contour Interval: 0.25m

Scale @A3 1: 200

Dwg No. 7598 S 18 DP A 1122