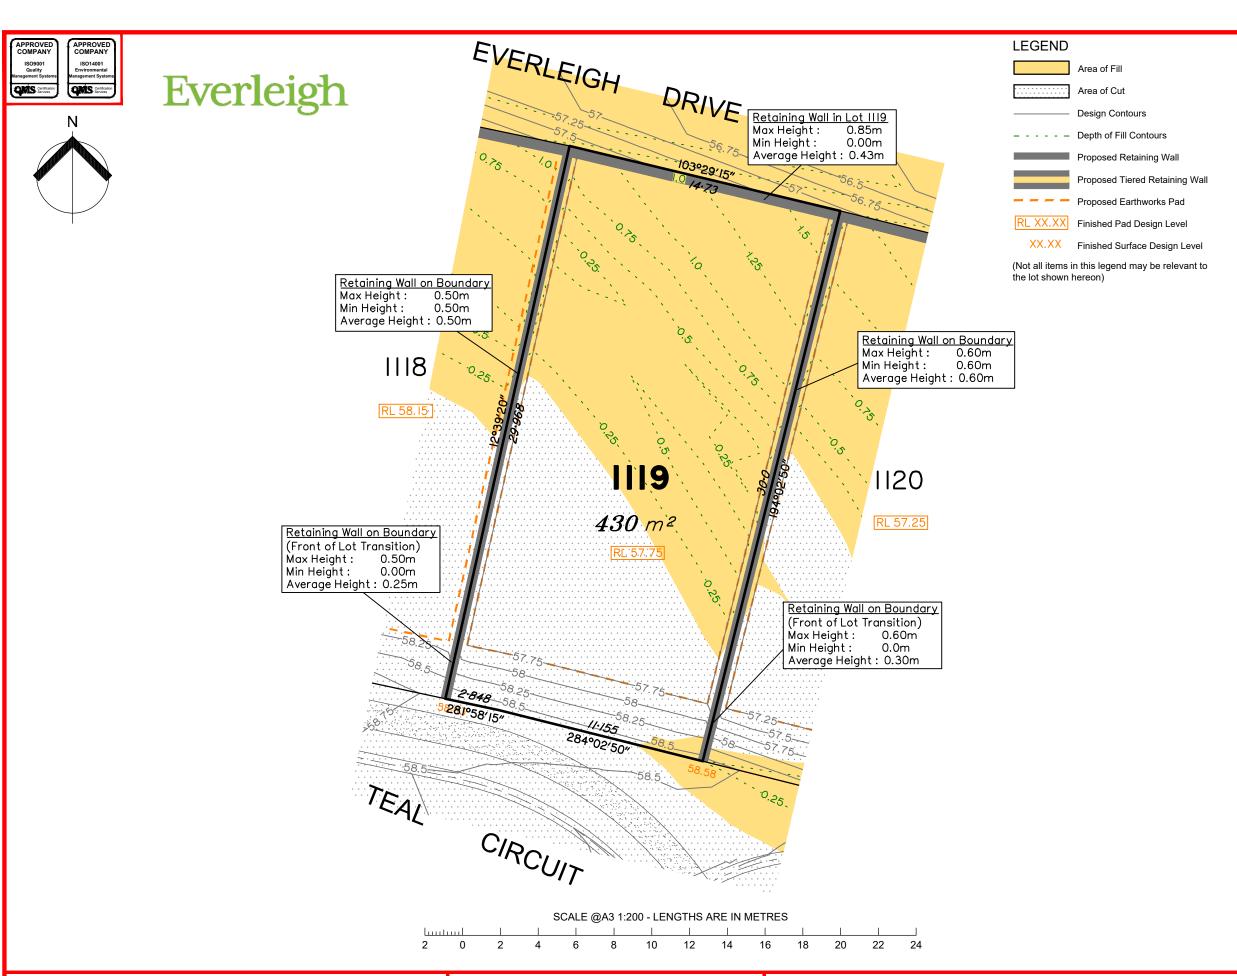

This plan has been prepared from preliminary survey plan (SP300873) and engineering plans provided on the 03/09/2018 by Premise Engineering Pty Ltd.

Development approval was granted for this subdivision (DEV2016/768) by the Minister for Economic Development Queensland (17/10/18).

The relevant authorities have granted operational works approval, for the proposed lot.

Extent of retaining walls shown indicatively only. Retaining walls may not extend the full length of a lot boundary where finished level between allotments is less than 0.5m.

The purchaser should refer to the applicable development approvals for building and/or other requirements that may be applicable to the lot.

Parts of this lot may be subject to rip and re-compact earthwork procedures as determined by site conditions. This process may be completed in cut locations to assist the house pad construction. Any re-compaction will comply with AS3798 requirements and certified by a third party company.

All fill shall be placed and compacted in a controlled manner so that Level 1 level of responsibility may be achieved and certified as per AS3798-2007.

|   |       | No. | by  | Date     | Description    |
|---|-------|-----|-----|----------|----------------|
|   | nes   | Α   | TBG | 19/02/19 | Original Issue |
|   | Issue |     |     |          |                |
|   |       |     |     |          |                |
| 1 |       |     |     |          |                |
|   |       |     |     |          |                |

## Disclosure Plan for Proposed Lot 1119 on SP300873

Described as part of Lot 9001 on SP300871 Existing Title Reference: 51167980

Locality of Greenbank (Logan City Council)

Level Datum: AHD der. Origin of Levels: PSM203673 RL of Origin: 54.07 Contour Interval: 0.25m

Scale @A3 1: 200

Dwg No. 7598 S 18 DP A 1119