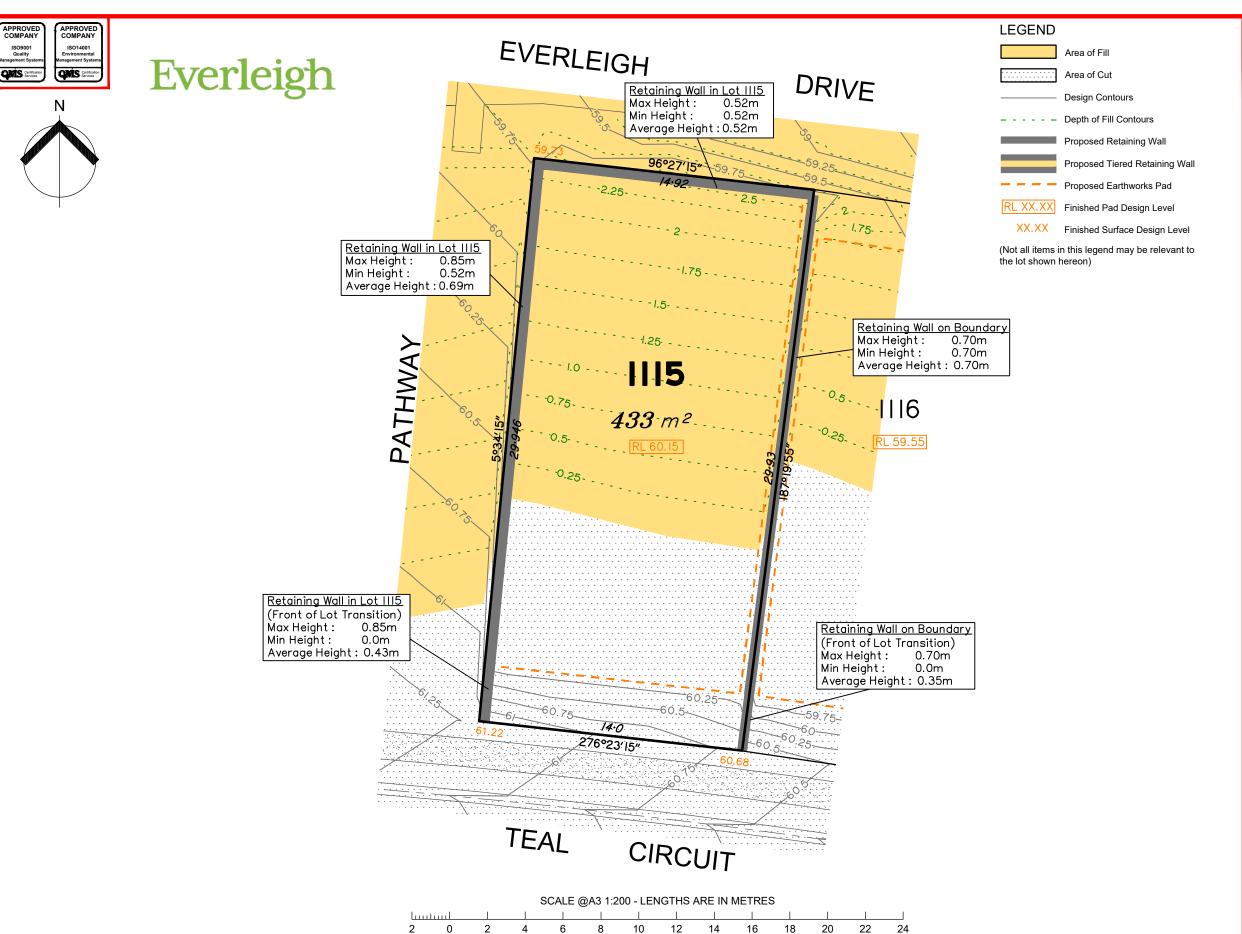

The relevant authorities have granted operational works approval, for the proposed lot.

Extent of retaining walls shown indicatively only. Retaining walls may not extend the full length of a lot boundary where finished level between allotments is less than 0.5m.

The purchaser should refer to the applicable development approvals for building and/or other requirements that may be applicable to the lot.

Parts of this lot may be subject to rip and re-compact earthwork procedures as determined by site conditions. This process may be completed in cut locations to assist the house pad construction. Any re-compaction will comply with AS3798 requirements and certified by a third party company.

## Disclosure Plan for Proposed Lot 1115 on SP300873

Described as part of Lot 9001 on SP300871 Existing Title Reference: 51167980

Locality of Greenbank (Logan City Council)

Level Datum: AHD der. Origin of Levels: PSM203673 RL of Origin: 54.07 Contour Interval: 0.25m

Scale @A3 1: 200

Dwg No. 7598 S 18 DP A 1115