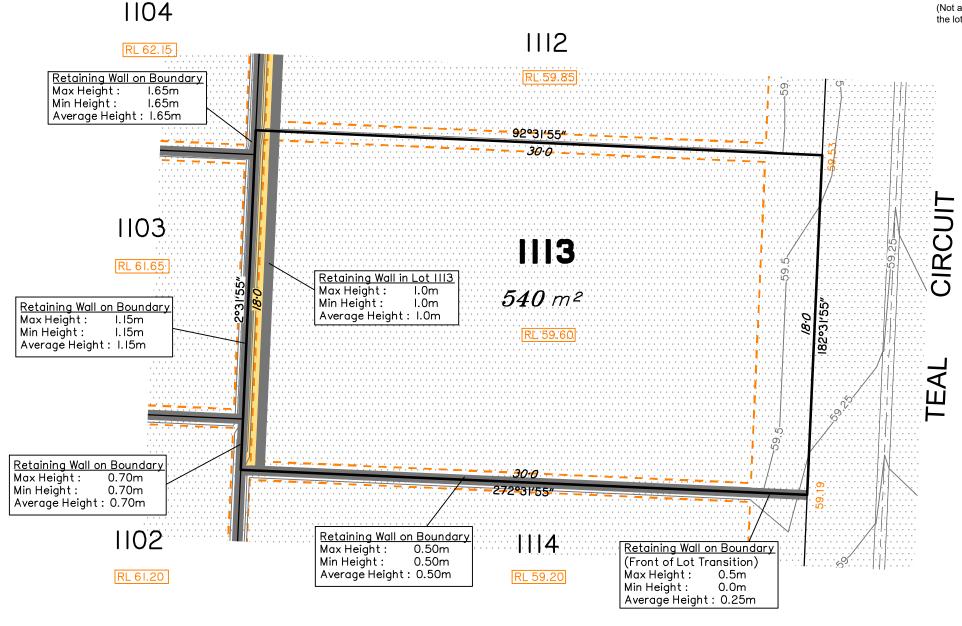

Extent of retaining walls shown indicatively only. Retaining walls may not extend the full length of a lot boundary where finished level between allotments is less than 0.5m.

The purchaser should refer to the applicable development approvals for building and/or other requirements that may be applicable to the lot.

All fill shall be placed and compacted in a controlled manner so that Level 1 level of responsibility may be achieved and certified as per AS3798-2007.

Fill placed between proposed tiered retaining walls will generally be equal to the height of the top of the bottom retaining wall.

# Disclosure Plan for Proposed Lot 1113 on SP300873

Described as part of Lot 9001 on SP300871 Existing Title Reference: 51167980

Locality of Greenbank (Logan City Council)

Level Datum: AHD der. Origin of Levels: PSM203673 RL of Origin: 54.07 Contour Interval: 0.25m Scale @A3 1: 200