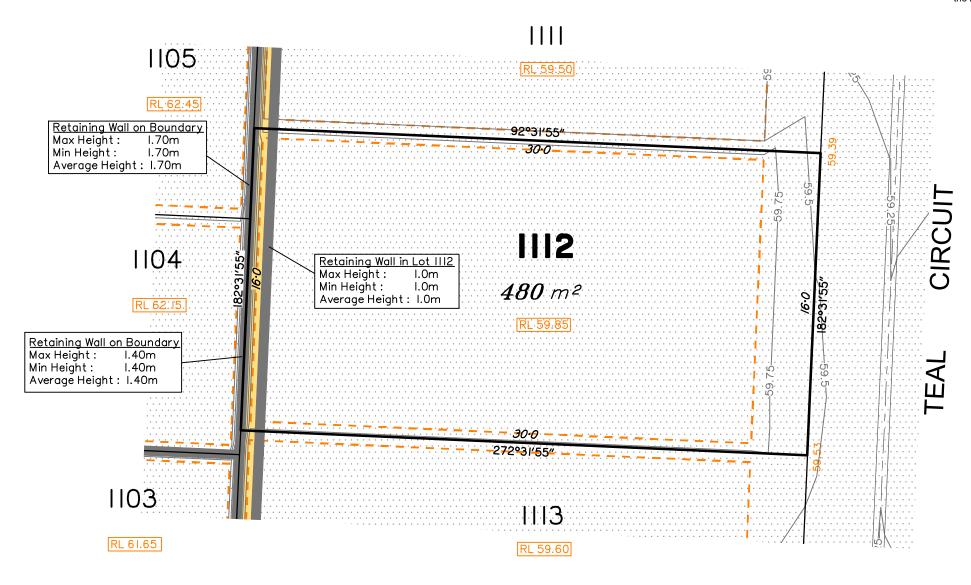

Extent of retaining walls shown indicatively only. Retaining walls may not extend the full length of a lot boundary where finished level between allotments is less than 0.5m.

The purchaser should refer to the applicable development approvals for building and/or other requirements that may be applicable to the lot.

Parts of this lot may be subject to rip and re-compact earthwork procedures as determined by site conditions. This process may be completed in cut locations to assist the house pad construction. Any re-compaction will comply with AS3798 requirements and certified by a third party company.

All fill shall be placed and compacted in a controlled manner so that Level 1 level of responsibility may be achieved and certified as per AS3798-2007.

Fill placed between proposed tiered retaining walls will generally be equal to the height of the top of the bottom retaining wall.

# Disclosure Plan for Proposed Lot 1112 on SP300873

Described as part of Lot 9001 on SP300871 Existing Title Reference: 51167980

Locality of Greenbank (Logan City Council)

Level Datum: AHD der. Origin of Levels: PSM203673 RL of Origin: 54.07 Contour Interval: 0.25m