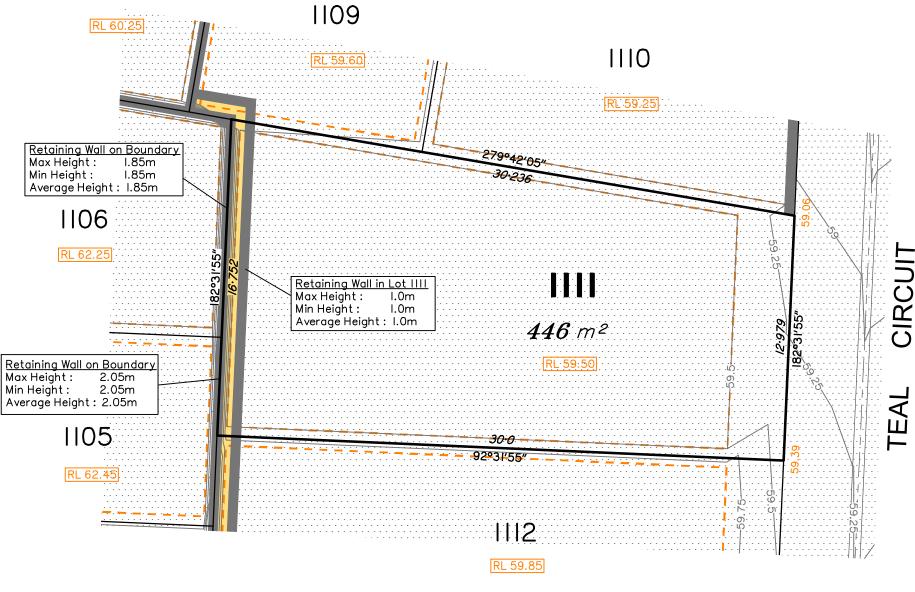

The relevant authorities have granted operational works approval, for the proposed lot.

Extent of retaining walls shown indicatively only. Retaining walls may not extend the full length of a lot boundary where finished level between allotments is less than 0.5m.

The purchaser should refer to the applicable development approvals for building and/or other requirements that may be applicable to the lot.

Parts of this lot may be subject to rip and re-compact earthwork procedures as determined by site conditions. This process may be completed in cut locations to assist the house pad construction. Any re-compaction will comply with AS3798 requirements and certified by a third party company.

All fill shall be placed and compacted in a controlled manner so that Level 1 level of responsibility may be achieved and certified as per AS3798-2007.

Fill placed between proposed tiered retaining walls will generally be equal to the height of the top of the bottom retaining wall.

## Disclosure Plan for Proposed Lot 1111 on SP300873

Described as part of Lot 9001 on SP300871 Existing Title Reference: 51167980

Locality of Greenbank (Logan City Council)

Level Datum: AHD der. Origin of Levels: PSM203673 RL of Origin: 54.07 Contour Interval: 0.25m Scale @A3 1: 200

Dwg No. 7598 S 18 DP A 1111