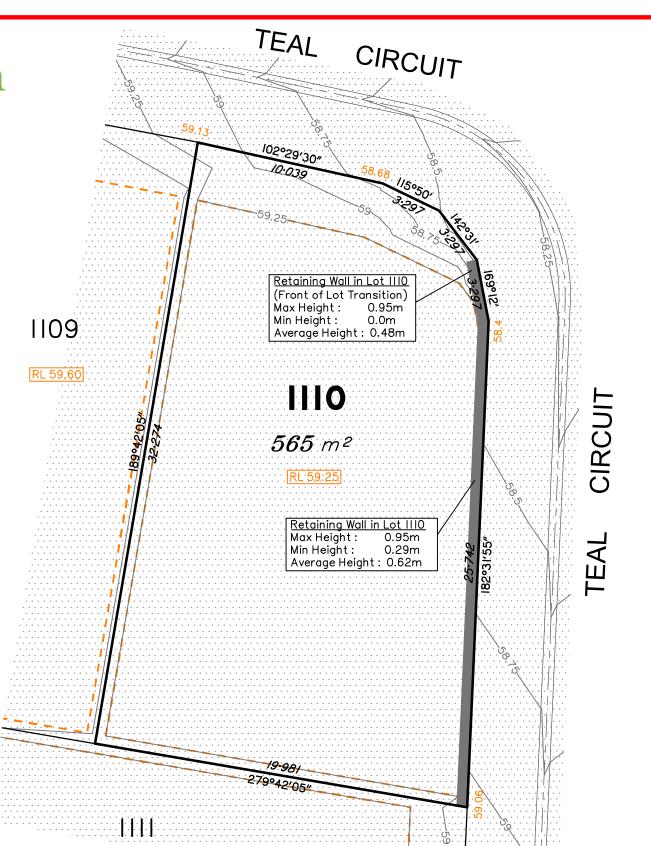

Everleigh

**LEGEND** Area of Fill Area of Cut **Design Contours** - Depth of Fill Contours Proposed Retaining Wall Proposed Tiered Retaining Wall Proposed Earthworks Pad RL XX.XX Finished Pad Design Level XX.XX Finished Surface Design Level (Not all items in this legend may be relevant to the lot shown hereon)

The relevant authorities have granted operational works approval, for the proposed lot.

Extent of retaining walls shown indicatively only. Retaining walls may not extend the full length of a lot boundary where finished level between allotments is less than 0.5m.

The purchaser should refer to the applicable development approvals for building and/or other requirements that may be applicable to the lot.

Parts of this lot may be subject to rip and re-compact earthwork procedures as determined by site conditions. This process may be completed in cut locations to assist the house pad construction. Any re-compaction will comply with AS3798 requirements and certified by a third party company.

## Disclosure Plan for Proposed Lot 1110 on SP300873

Described as part of Lot 9001 on SP300871 Existing Title Reference: 51167980

Locality of Greenbank (Logan City Council)

Level Datum: AHD der. Origin of Levels: PSM203673 RL of Origin: 54.07 Contour Interval: 0.25m Scale @A3 1: 200