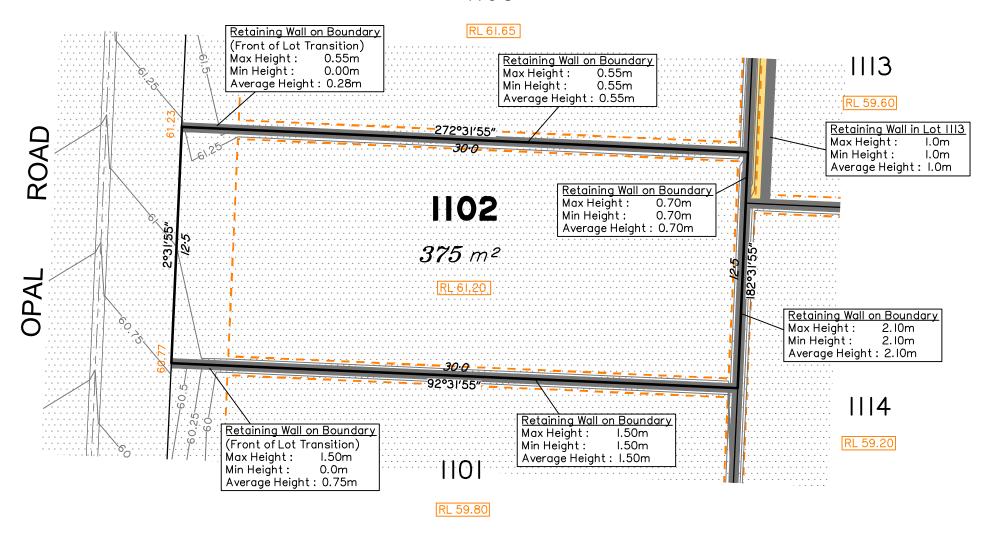

## 1103

This plan has been prepared from preliminary survey plan (SP300873) and engineering plans provided on the 03/09/2018 by Premise Engineering Pty Ltd.

Development approval was granted for this subdivision (DEV2016/768) by the Minister for Economic Development Queensland (17/10/18).

The relevant authorities have granted operational works approval, for the proposed lot.

Extent of retaining walls shown indicatively only. Retaining walls may not extend the full length of a lot boundary where finished level between allotments is less than 0.5m.

The purchaser should refer to the applicable development approvals for building and/or other requirements that may be applicable to the lot.

Parts of this lot may be subject to rip and re-compact earthwork procedures as determined by site conditions. This process may be completed in cut locations to assist the house pad construction. Any re-compaction will comply with AS3798 requirements and certified by a third party company.

All fill shall be placed and compacted in a controlled manner so that Level 1 level of responsibility may be achieved and certified as per AS3798-2007.

Fill placed between proposed tiered retaining walls will generally be equal to the height of the top of the bottom retaining wall.

### Disclosure Plan for Proposed Lot 1102 on SP300873

Described as part of Lot 9001 on SP300871 Existing Title Reference: 51167980

Locality of Greenbank (Logan City Council)

Level Datum: AHD der. Origin of Levels: PSM203673 RL of Origin: 54.07 Contour Interval: 0.25m Scale @A3 1: 200