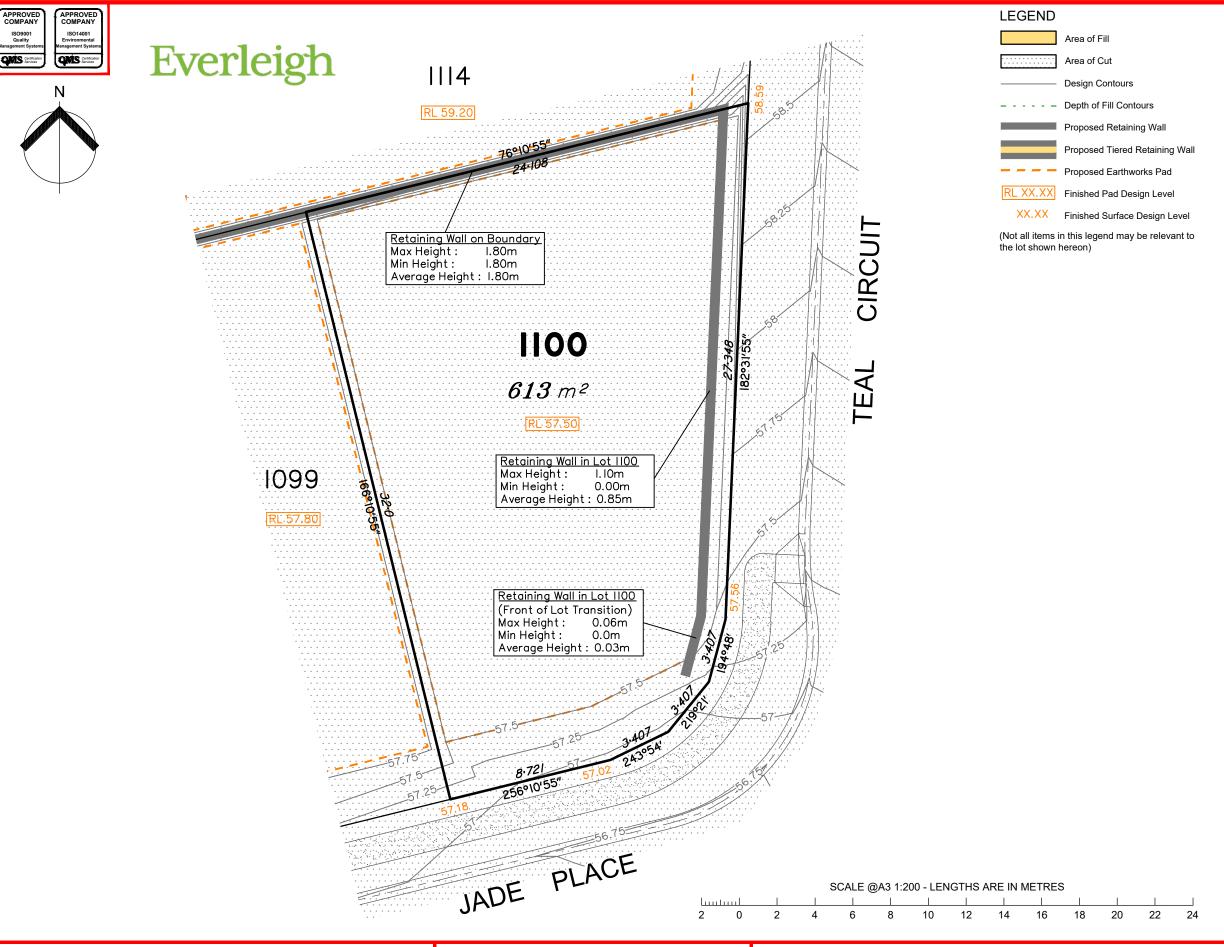

## **NOTES**

This plan has been prepared from preliminary survey plan (SP300873) and engineering plans provided on the 03/09/2018 by Premise Engineering Pty Ltd.

Development approval was granted for this subdivision (DEV2016/768) by the Minister for Economic Development Queensland (17/10/18).

The relevant authorities have granted operational works approval, for the proposed lot.

Extent of retaining walls shown indicatively only. Retaining walls may not extend the full length of a lot boundary where finished level between allotments is less than 0.5m.

The purchaser should refer to the applicable development approvals for building and/or other requirements that may be applicable to the lot.

Parts of this lot may be subject to rip and re-compact earthwork procedures as determined by site conditions. This process may be completed in cut locations to assist the house pad construction. Any re-compaction will comply with AS3798 requirements and certified by a third party company.

## Disclosure Plan for Proposed Lot 1100 on SP300873

Described as part of Lot 9001 on SP300871 Existing Title Reference: 51167980

Locality of Greenbank (Logan City Council)

Level Datum: AHD der. Origin of Levels: PSM203673 RL of Origin: 54.07 Contour Interval: 0.25m

Scale @A3 1: 200

Dwg No. 7598 S 18 DP A 1100