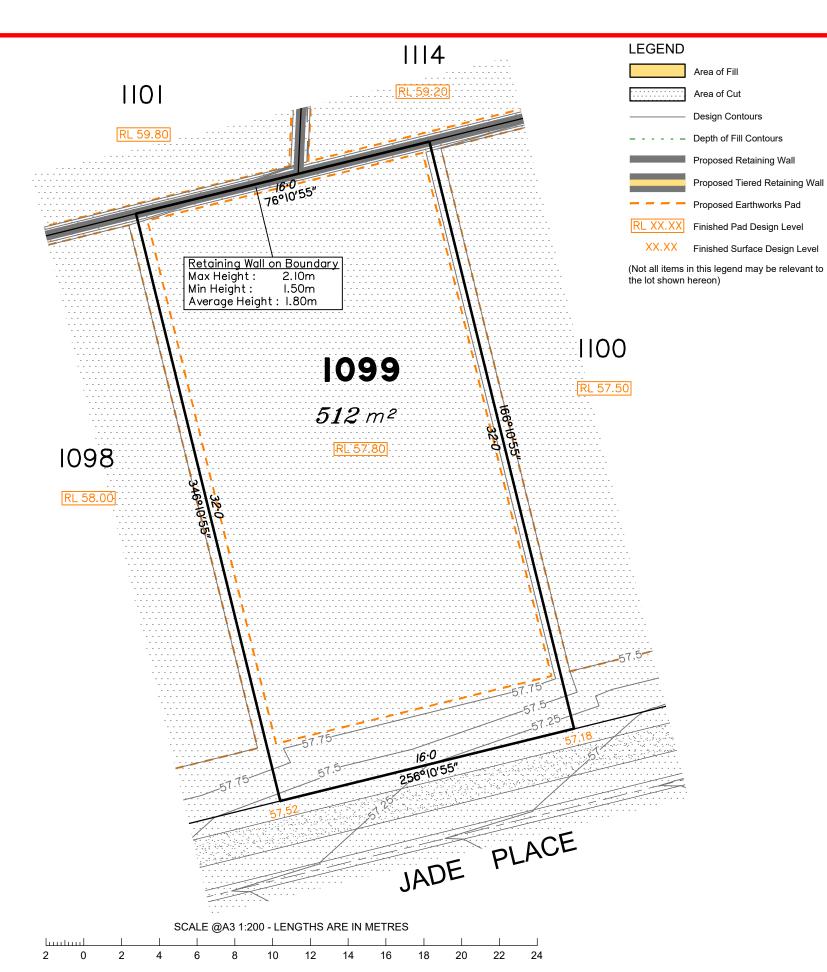

Everleigh

This plan has been prepared from preliminary survey plan (SP300873) and engineering plans provided on the 03/09/2018 by Premise Engineering Pty Ltd.

Development approval was granted for this subdivision (DEV2016/768) by the Minister for Economic Development Queensland (17/10/18).

The relevant authorities have granted operational works approval, for the proposed lot.

Extent of retaining walls shown indicatively only. Retaining walls may not extend the full length of a lot boundary where finished level between allotments is less than 0.5m.

The purchaser should refer to the applicable development approvals for building and/or other requirements that may be applicable to the lot.

Parts of this lot may be subject to rip and re-compact earthwork procedures as determined by site conditions. This process may be completed in cut locations to assist the house pad construction. Any re-compaction will comply with AS3798 requirements and certified by a third party company.

## Disclosure Plan for Proposed Lot 1099 on SP300873

Described as part of Lot 9001 on SP300871 Existing Title Reference: 51167980

Locality of Greenbank (Logan City Council)

Level Datum: AHD der. Origin of Levels: PSM203673 RL of Origin: 54.07 Contour Interval: 0.25m

Scale @A3 1: 200

Dwg No. 7598 S 18 DP A 1099