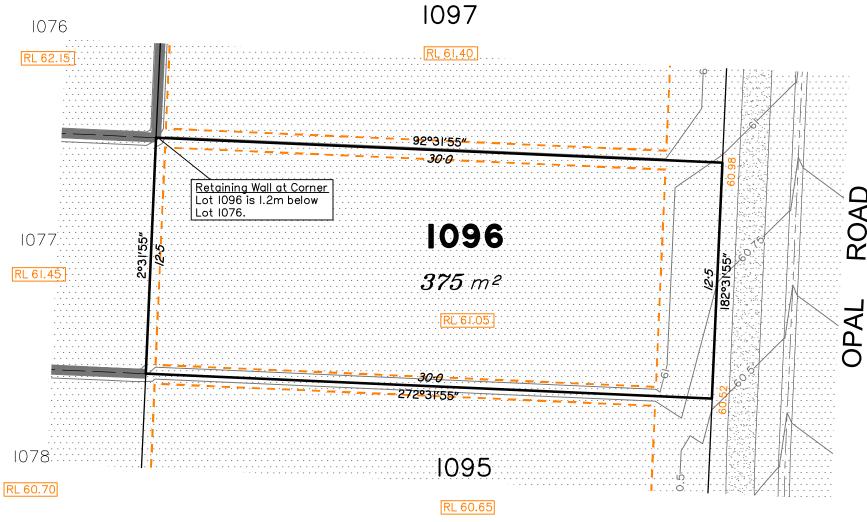

## Disclosure Plan for Proposed Lot 1096 on SP300873

Described as part of Lot 9001 on SP300871 Existing Title Reference: 51167980

Locality of Greenbank (Logan City Council)

Level Datum: AHD der. Origin of Levels: PSM203673 RL of Origin: 54.07 Contour Interval: 0.25m

Extent of retaining walls shown indicatively only. Retaining walls may not extend the full length of a lot boundary where finished level between allotments is less than 0.5m.

The purchaser should refer to the applicable development approvals for building and/or other requirements that may be applicable to the lot.

Parts of this lot may be subject to rip and re-compact earthwork procedures as determined by site conditions. This process may be completed in cut locations to assist the house pad construction. Any re-compaction will comply with AS3798 requirements and certified by a third party company.

Development approval was granted for this subdivision (DEV2016/768) by the Minister for Economic Development Queensland (17/10/18).

The relevant authorities have granted operational works approval, for the proposed lot.