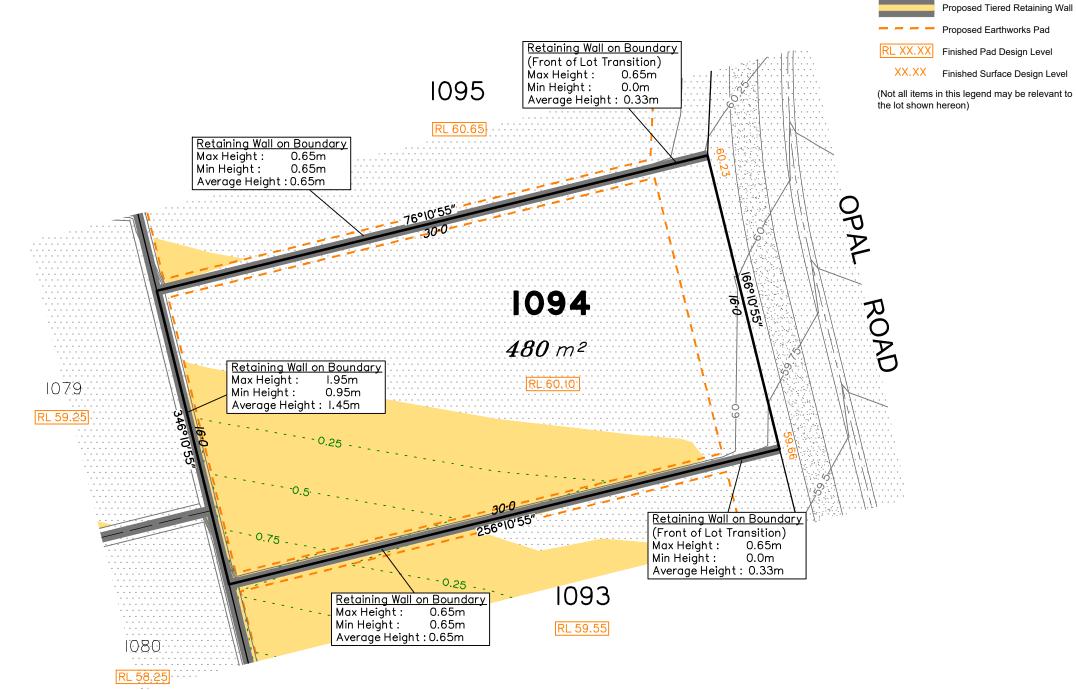

The relevant authorities have granted operational works approval, for the proposed lot.

Extent of retaining walls shown indicatively only. Retaining walls may not extend the full length of a lot boundary where finished level between allotments is less than 0.5m.

The purchaser should refer to the applicable development approvals for building and/or other requirements that may be applicable to the lot.

Parts of this lot may be subject to rip and re-compact earthwork procedures as determined by site conditions. This process may be completed in cut locations to assist the house pad construction. Any re-compaction will comply with AS3798 requirements and certified by a third party company.

## Disclosure Plan for Proposed Lot 1094 on SP300873

**LEGEND** 

Area of Fill

Area of Cut **Design Contours** - - Depth of Fill Contours Proposed Retaining Wall

Described as part of Lot 9001 on SP300871 Existing Title Reference: 51167980

Locality of Greenbank (Logan City Council)

Level Datum: AHD der. Origin of Levels: PSM203673 RL of Origin: 54.07 Contour Interval: 0.25m Scale @A3 1: 200

Dwg No. 7598 S 18 DP A 1094