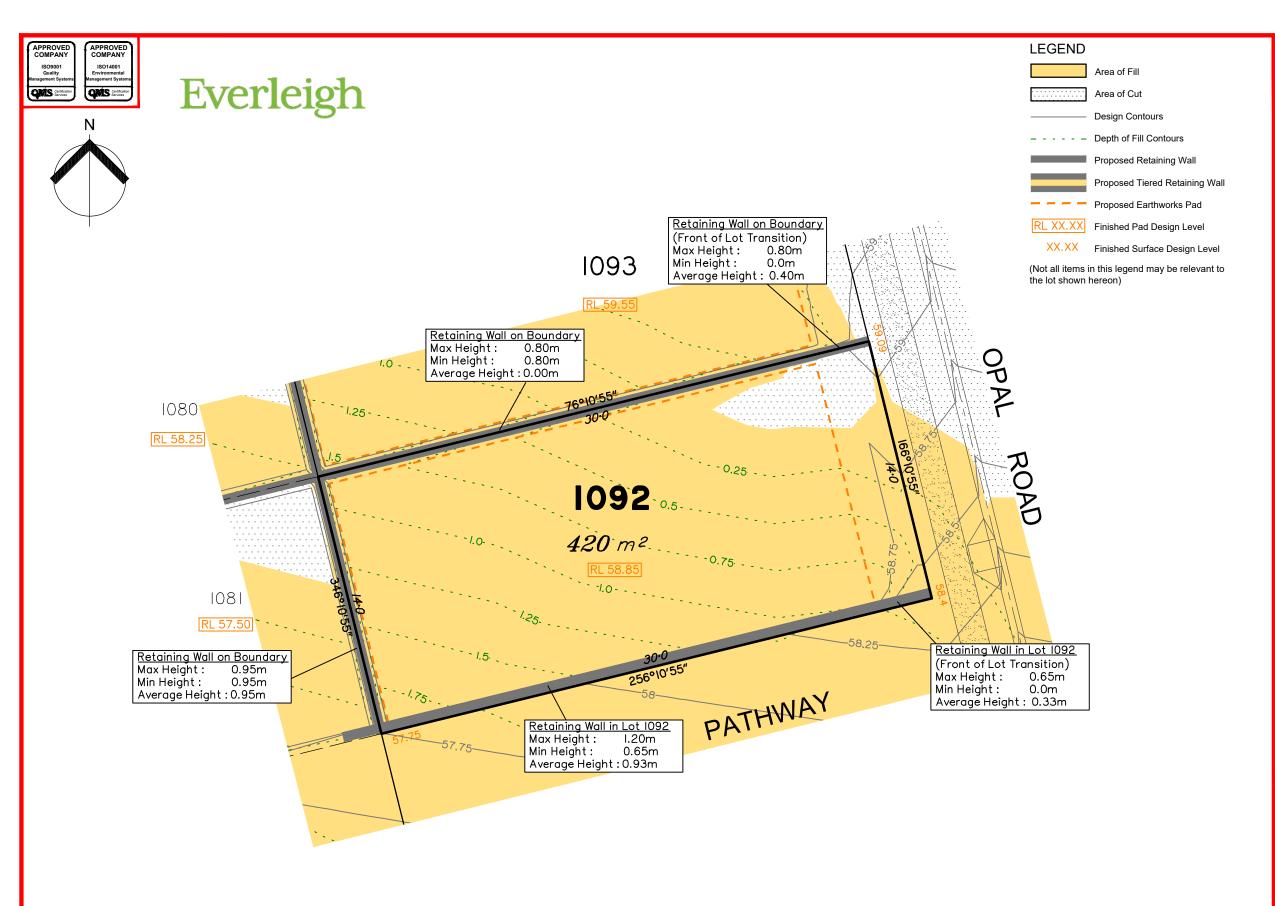

This plan has been prepared from preliminary survey plan (SP300873) and engineering plans provided on the 03/09/2018 by Premise Engineering Pty Ltd.

Development approval was granted for this subdivision (DEV2016/768) by the Minister for Economic Development Queensland (17/10/18).

The relevant authorities have granted operational works approval, for the proposed lot.

Extent of retaining walls shown indicatively only. Retaining walls may not extend the full length of a lot boundary where finished level between allotments is less than 0.5m.

The purchaser should refer to the applicable development approvals for building and/or other requirements that may be applicable to the lot.

Parts of this lot may be subject to rip and re-compact earthwork procedures as determined by site conditions. This process may be completed in cut locations to assist the house pad construction. Any re-compaction will comply with AS3798 requirements and certified by a third party company.

All fill shall be placed and compacted in a controlled manner so that Level 1 level of responsibility may be achieved and certified as per AS3798-2007.

| No. | by  | Date     | Description    |
|-----|-----|----------|----------------|
| Α   | TBG | 19/02/19 | Original Issue |
|     |     |          |                |
|     |     |          |                |
|     |     | <u> </u> |                |

## Disclosure Plan for Proposed Lot 1092 on SP300873

Described as part of Lot 9001 on SP300871 Existing Title Reference: 51167980

Locality of Greenbank (Logan City Council)

Level Datum: AHD der. Origin of Levels: PSM203673 RL of Origin: 54.07 Contour Interval: 0.25m

Scale @A3 1: 200

Dwg No. 7598 S 18 DP A 1092