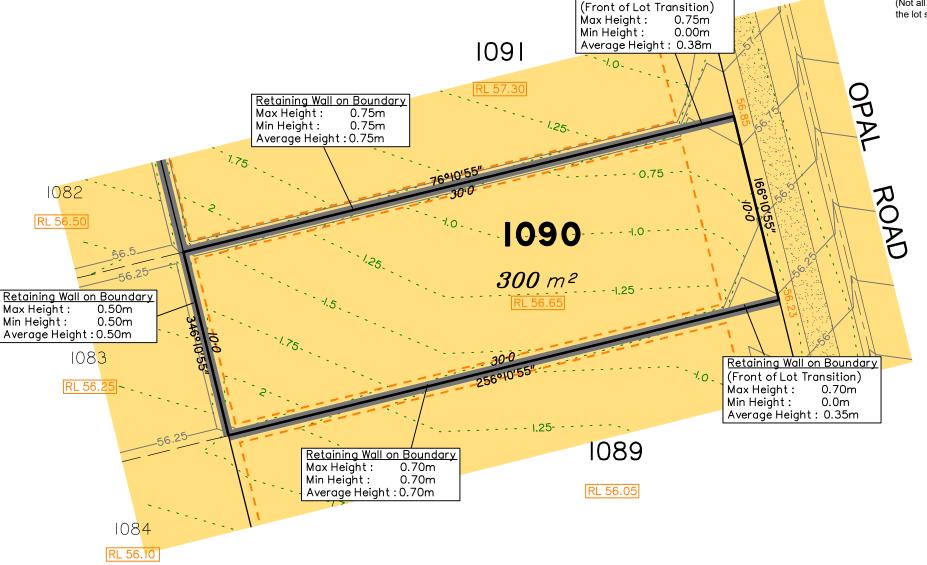

Retaining Wall on Boundary

PRECINCT 1.3

TEVIOT

This plan has been prepared from preliminary survey plan (SP300873) and engineering plans provided on the 03/09/2018 by Premise Engineering Pty Ltd.

GREENBANK ROAD

Extent of retaining walls shown indicatively only. Retaining walls may not extend the full length of a lot boundary where finished level between allotments is less than 0.5m.

The purchaser should refer to the applicable development approvals for building and/or other requirements that may be applicable to the lot.

## Disclosure Plan for Proposed Lot 1090 on SP300873

Described as part of Lot 9001 on SP300871 Existing Title Reference: 51167980

Locality of Greenbank (Logan City Council)

Level Datum: AHD der. Origin of Levels: PSM203673 RL of Origin: 54.07 Contour Interval: 0.25m