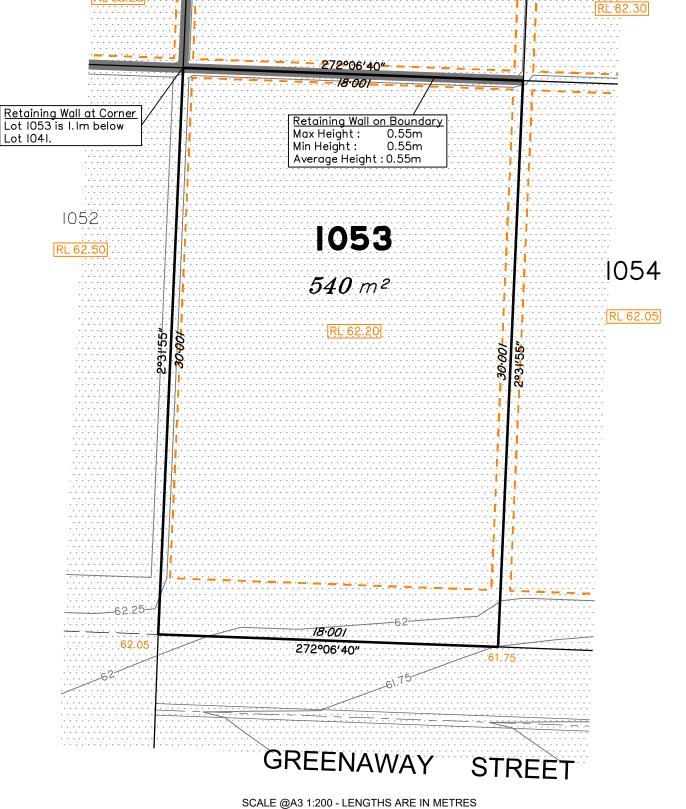

Extent of retaining walls shown indicatively only. Retaining walls may not extend the full length of a lot boundary where finished level between allotments is less than 0.5m.

The purchaser should refer to the applicable development approvals for building and/or other requirements that may be applicable to the lot.

Parts of this lot may be subject to rip and re-compact earthwork procedures as determined by site conditions. This process may be completed in cut locations to assist the house pad construction. Any re-compaction will comply with AS3798 requirements and certified by a third party company.

## Disclosure Plan for Proposed Lot 1053 on SP300873

Described as part of Lot 9001 on SP300871 Existing Title Reference: 51167980

Locality of Greenbank (Logan City Council)

Level Datum: AHD der. Origin of Levels: PSM203673 RL of Origin: 54.07 Contour Interval: 0.25m

Scale @A3 1: 200

Dwg No. 7598 S 18 DP A 1053