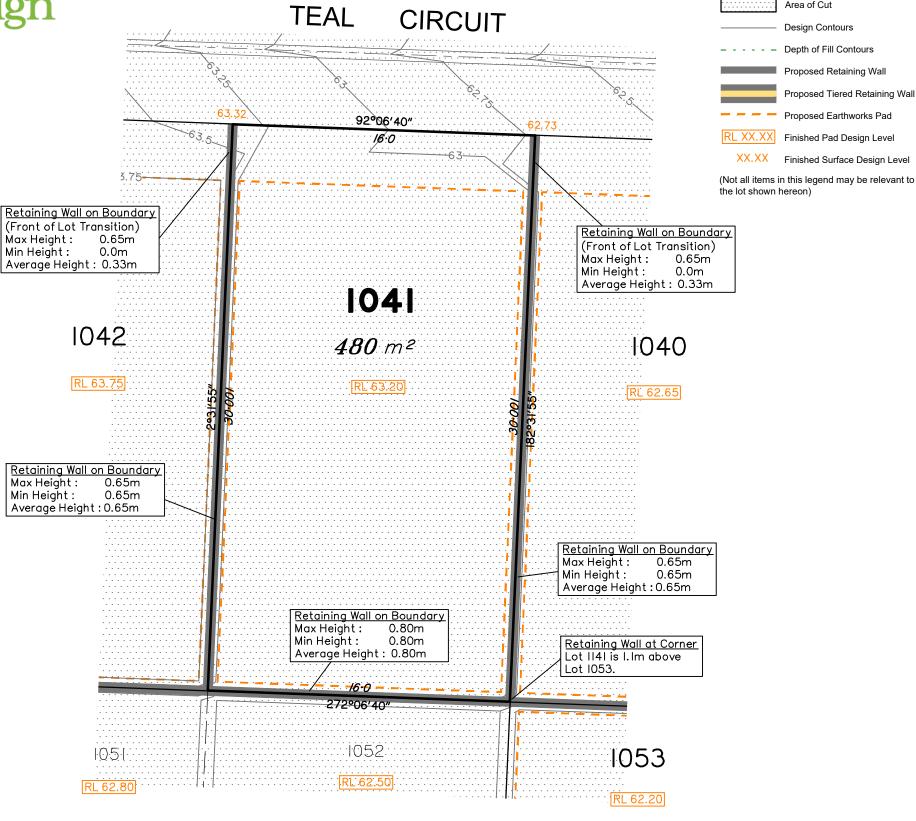

## Disclosure Plan for Proposed Lot 1041 on SP300873

**LEGEND** 

Area of Fill

Area of Cut

**Design Contours** Depth of Fill Contours Proposed Retaining Wall

Proposed Earthworks Pad

Proposed Tiered Retaining Wall

The relevant authorities have granted operational works approval, for the proposed lot.

Extent of retaining walls shown indicatively only. Retaining walls may not extend the full length of a lot boundary where finished level between allotments is less than 0.5m.