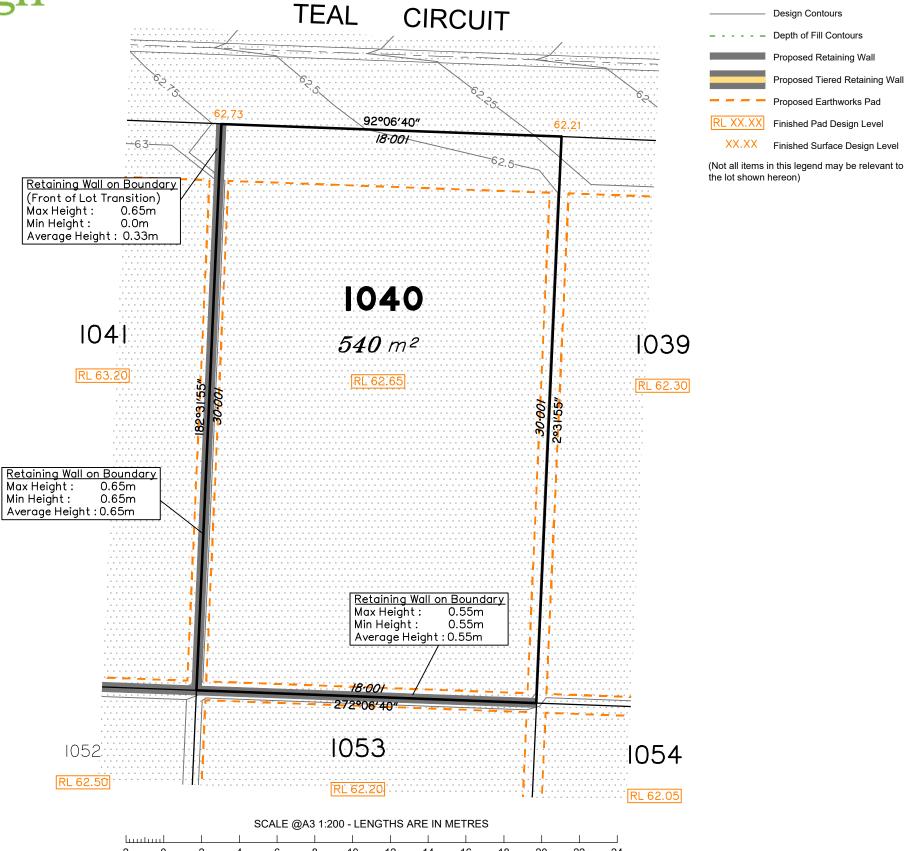

## Disclosure Plan for Proposed Lot 1040 on SP300873

**LEGEND** 

Area of Fill

Area of Cut

**Design Contours** Depth of Fill Contours Proposed Retaining Wall

Proposed Earthworks Pad

XX.XX Finished Surface Design Level

RL XX.XX Finished Pad Design Level

Proposed Tiered Retaining Wall

Described as part of Lot 9001 on SP300871 Existing Title Reference: 51167980

Locality of Greenbank (Logan City Council)

Level Datum: AHD der. Origin of Levels: PSM203673 RL of Origin: 54.07 Contour Interval: 0.25m

Scale @A3 1: 200

Dwg No. 7598 S 18 DP A 1040