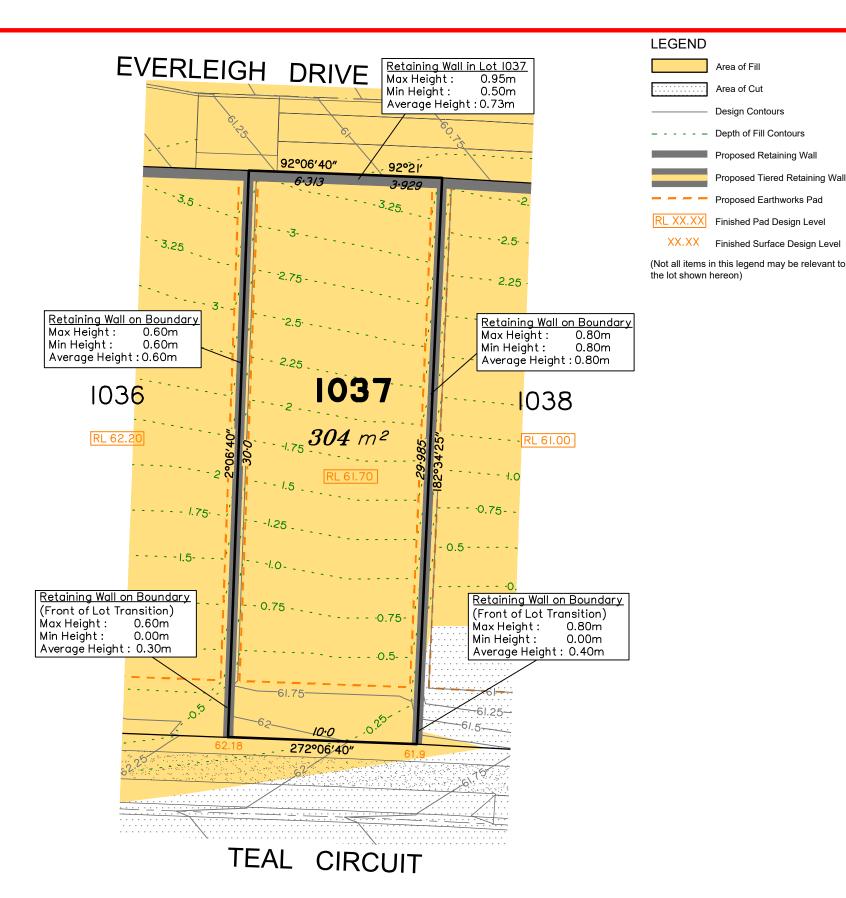

Everleigh

PRECINCT 1.3

This plan has been prepared from preliminary survey plan (SP300873) and engineering plans provided on the 03/09/2018 by Premise Engineering Pty Ltd.

Development approval was granted for this subdivision (DEV2016/768) by the Minister for Economic Development Queensland (17/10/18).

The relevant authorities have granted operational works approval, for the proposed lot.

Extent of retaining walls shown indicatively only. Retaining walls may not extend the full length of a lot boundary where finished level between allotments is less than 0.5m.

The purchaser should refer to the applicable development approvals for building and/or other requirements that may be applicable to the lot.

All fill shall be placed and compacted in a controlled manner so that Level 1 level of responsibility may be achieved and certified as per AS3798-2007.

## Disclosure Plan for Proposed Lot 1037 on SP300873

Described as part of Lot 9001 on SP300871 Existing Title Reference: 51167980

Area of Fill

Area of Cut

**Design Contours** - Depth of Fill Contours Proposed Retaining Wall

 Proposed Earthworks Pad Finished Pad Design Level

Proposed Tiered Retaining Wall

Locality of Greenbank (Logan City Council)

Level Datum: AHD der. Origin of Levels: PSM203673 RL of Origin: 54.07 Contour Interval: 0.25m

Scale @A3 1: 200

Dwg No. 7598 S 18 DP A 1037