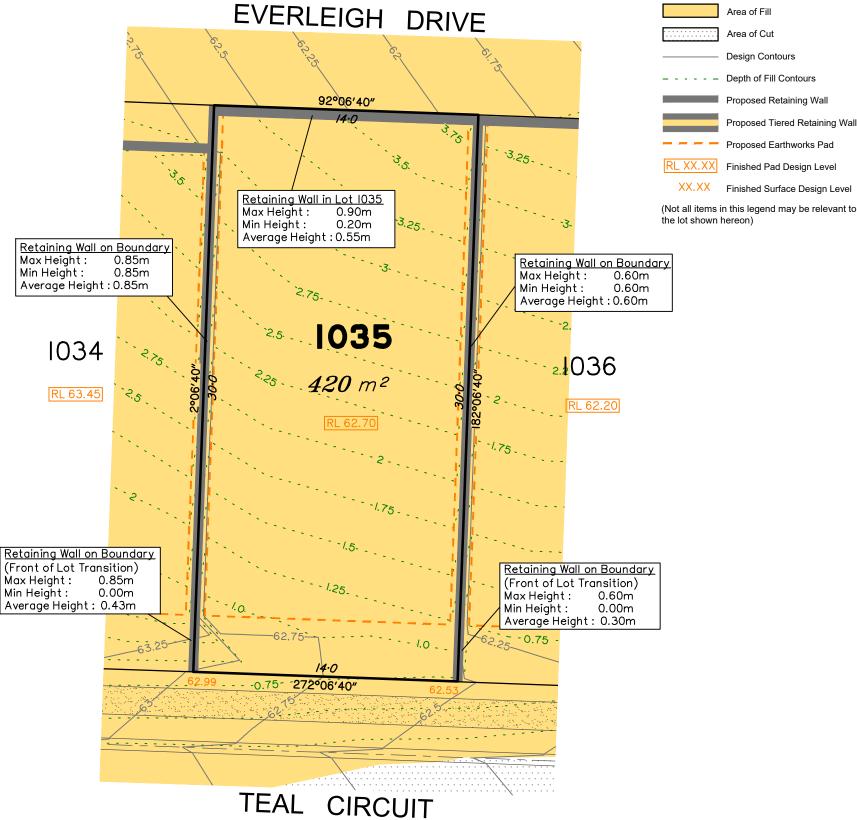

Everleigh

SCALE @A3 1:200 - LENGTHS ARE IN METRES

This plan has been prepared from preliminary survey plan (SP300873) and engineering plans provided on the 03/09/2018 by Premise Engineering Pty Ltd.

Development approval was granted for this subdivision (DEV2016/768) by the Minister for Economic Development Queensland (17/10/18).

The relevant authorities have granted operational works approval, for the proposed lot.

Extent of retaining walls shown indicatively only. Retaining walls may not extend the full length of a lot boundary where finished level between allotments is less than 0.5m.

The purchaser should refer to the applicable development approvals for building and/or other requirements that may be applicable to the lot.

All fill shall be placed and compacted in a controlled manner so that Level 1 level of responsibility may be achieved and certified as per AS3798-2007.

## Disclosure Plan for Proposed Lot 1035 on SP300873

**LEGEND** 

Area of Fill

Area of Cut **Design Contours** - Depth of Fill Contours

Proposed Retaining Wall

 Proposed Earthworks Pad Finished Pad Design Level

Proposed Tiered Retaining Wall

Described as part of Lot 9001 on SP300871 Existing Title Reference: 51167980

Locality of Greenbank (Logan City Council)

Level Datum: AHD der. Origin of Levels: PSM203673 RL of Origin: 54.07 Contour Interval: 0.25m

Scale @A3 1: 200

Dwg No. 7598 S 18 DP A 1035