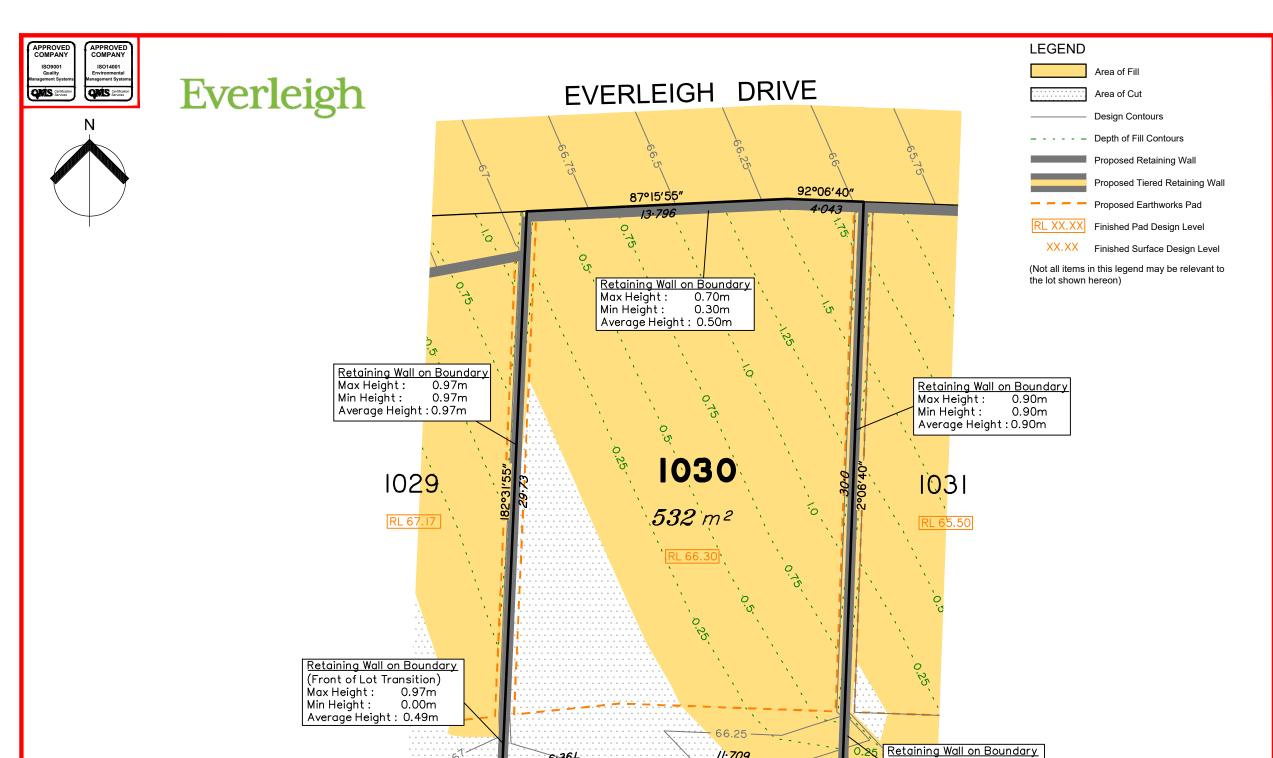

This plan has been prepared from preliminary survey plan (SP300873) and engineering plans provided on the 03/09/2018 by Premise Engineering Pty Ltd.

Development approval was granted for this subdivision (DEV2016/768) by the Minister for Economic Development Queensland (17/10/18).

The relevant authorities have granted operational works approval, for the proposed lot.

Extent of retaining walls shown indicatively only. Retaining walls may not extend the full length of a lot boundary where finished level between allotments is less than 0.5m.

The purchaser should refer to the applicable development approvals for building and/or other requirements that may be applicable to the lot.

Parts of this lot may be subject to rip and re-compact earthwork procedures as determined by site conditions. This process may be completed in cut locations to assist the house pad construction. Any re-compaction will comply with AS3798 requirements and certified by a third party company.

All fill shall be placed and compacted in a controlled manner so that Level 1 level of responsibility may be achieved and certified as per AS3798-2007.

|   | Issues | No. | by  | Date     | Description    |
|---|--------|-----|-----|----------|----------------|
|   |        | Α   | TBG | 19/02/19 | Original Issue |
|   |        |     |     |          |                |
|   |        |     |     |          |                |
|   |        |     |     |          |                |
| Į |        |     |     |          |                |

## Disclosure Plan for Proposed Lot 1030 on SP300873

(Front of Lot Transition)

Average Height: 0.45m

0.90m

0.00m

Max Height:

Min Height:

Described as part of Lot 9001 on SP300871 Existing Title Reference: 51167980

Locality of Greenbank (Logan City Council)

Level Datum: AHD der. Origin of Levels: PSM203673 RL of Origin: 54.07 Contour Interval: 0.25m

Scale @A3 1: 200

Dwg No. 7598 S 18 DP A 1030