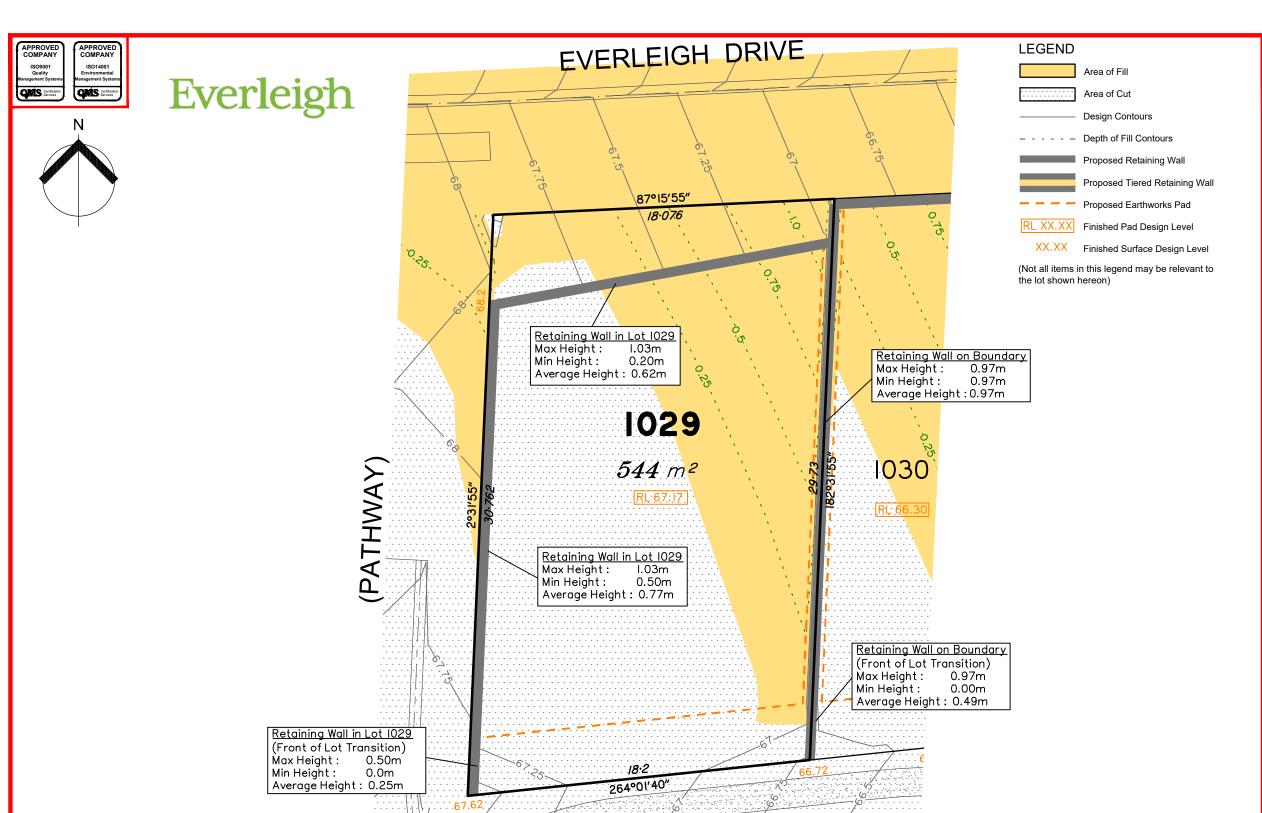

This plan has been prepared from preliminary survey plan (SP300873) and engineering plans provided on the 03/09/2018 by Premise Engineering Pty Ltd.

Development approval was granted for this subdivision (DEV2016/768) by the Minister for Economic Development Queensland (17/10/18).

The relevant authorities have granted operational works approval, for the proposed lot.

Extent of retaining walls shown indicatively only. Retaining walls may not extend the full length of a lot boundary where finished level between allotments is less than 0.5m.

The purchaser should refer to the applicable development approvals for building and/or other requirements that may be applicable to the lot.

Parts of this lot may be subject to rip and re-compact earthwork procedures as determined by site conditions. This process may be completed in cut locations to assist the house pad construction. Any re-compaction will comply with AS3798 requirements and certified by a third party company.

All fill shall be placed and compacted in a controlled manner so that Level 1 level of responsibility may be achieved and certified as per AS3798-2007.

| Issues | No. | by  | Date     | Description    |
|--------|-----|-----|----------|----------------|
|        | Α   | TBG | 19/02/19 | Original Issue |
|        |     |     |          |                |
|        |     |     |          |                |
|        |     |     |          |                |

## Disclosure Plan for Proposed Lot 1029 on SP300873

Described as part of Lot 9001 on SP300871 Existing Title Reference: 51167980

Locality of Greenbank (Logan City Council)

Level Datum: AHD der. Origin of Levels: PSM203673 RL of Origin: 54.07 Contour Interval: 0.25m

Scale @A3 1: 200

Dwg No. 7598 S 18 DP A 1029