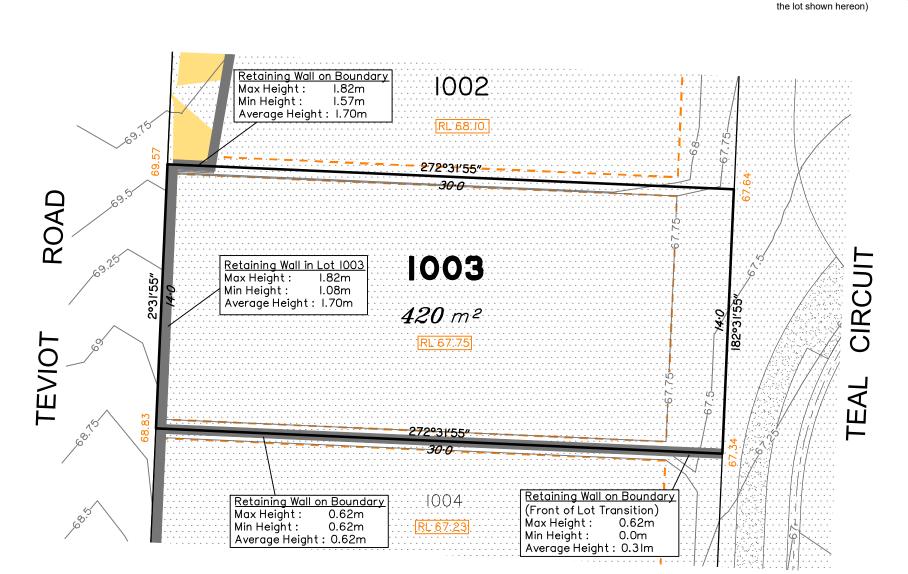

## Everleigh

**LEGEND** Area of Fill Area of Cut **Design Contours** - - Depth of Fill Contours Proposed Retaining Wall Proposed Tiered Retaining Wall - - - Proposed Earthworks Pad RL XX.XX Finished Pad Design Level XX.XX Finished Surface Design Level

The relevant authorities have granted operational works approval, for the proposed lot.

Extent of retaining walls shown indicatively only. Retaining walls may not extend the full length of a lot boundary where finished level between allotments is less than 0.5m.

The purchaser should refer to the applicable development approvals for building and/or other requirements that may be applicable to the lot.

Parts of this lot may be subject to rip and re-compact earthwork procedures as determined by site conditions. This process may be completed in cut locations to assist the house pad construction. Any re-compaction will comply with AS3798 requirements and certified by a third party company.

## Disclosure Plan for Proposed Lot 1003 on SP300873

Described as part of Lot 9001 on SP300871 Existing Title Reference: 51167980

(Not all items in this legend may be relevant to

Locality of Greenbank (Logan City Council)

Level Datum: AHD der. Origin of Levels: PSM203673 RL of Origin: 54.07 Contour Interval: 0.25m

Scale @A3 1: 200

Dwg No. 7598 S 18 DP A 1003