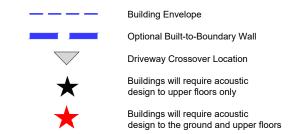

# Approved Plan of Development - Envelope Plan and Design Criteria

Sewer Manhole

Proposed Lot 2130 on SP300871

TEVIOT

Level Datum: AHD der.
Origin of Levels: PM61308
RL of Origin: 54.66
Contour Interval: 0.25m