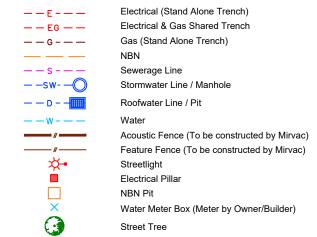

## **LEGEND**

### Disclosure (Proposed Earthworks & Lot Dimensions)



## **LEGEND**

#### Services & Features



## **LEGEND**

# Approved Plan of Development - Envelope Plan and Design Criteria

Sewer Manhole









Proposed Lot 2130 on SP300871



TEVIOT

Level Datum: AHD der.
Origin of Levels: PM61308
RL of Origin: 54.66
Contour Interval: 0.25m

Scale @A3 1: 200

A TBG 19/07/18 Original Issue

Dwg No. 7598 S 14 AD A\_2130



Saunders Havill Group Pty Ltd ABN 24 144 972 949
Brisbane © Emerald © Rockhampton
head office 9 Thompson St Bowen Hills Q 4006
phone I300 I23 SHG web www.saundershavill.com

🏿 surveying 🎜 town planning 🗗 urban design 🗗 environmental management 🗗 landscape architecture