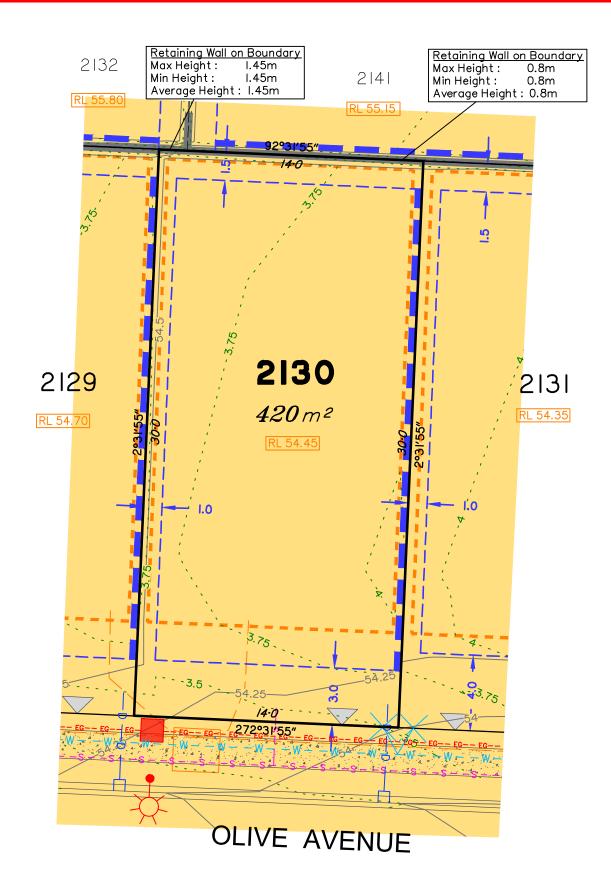

# Approved Plan of Development - Envelope Plan and Design Criteria

Sewer Manhole

Proposed Lot 2130 on SP300871

TEVIOT

Level Datum: AHD der.
Origin of Levels: PM61308
RL of Origin: 54.66
Contour Interval: 0.25m

Scale @A3 1: 200

A TBG 19/07/18 Original Issue

Dwg No. 7598 S 14 AD A\_2130

Saunders Havill Group Pty Ltd ABN 24 144 972 949
Brisbane © Emerald © Rockhampton
head office 9 Thompson St Bowen Hills Q 4006
phone I300 I23 SHG web www.saundershavill.com