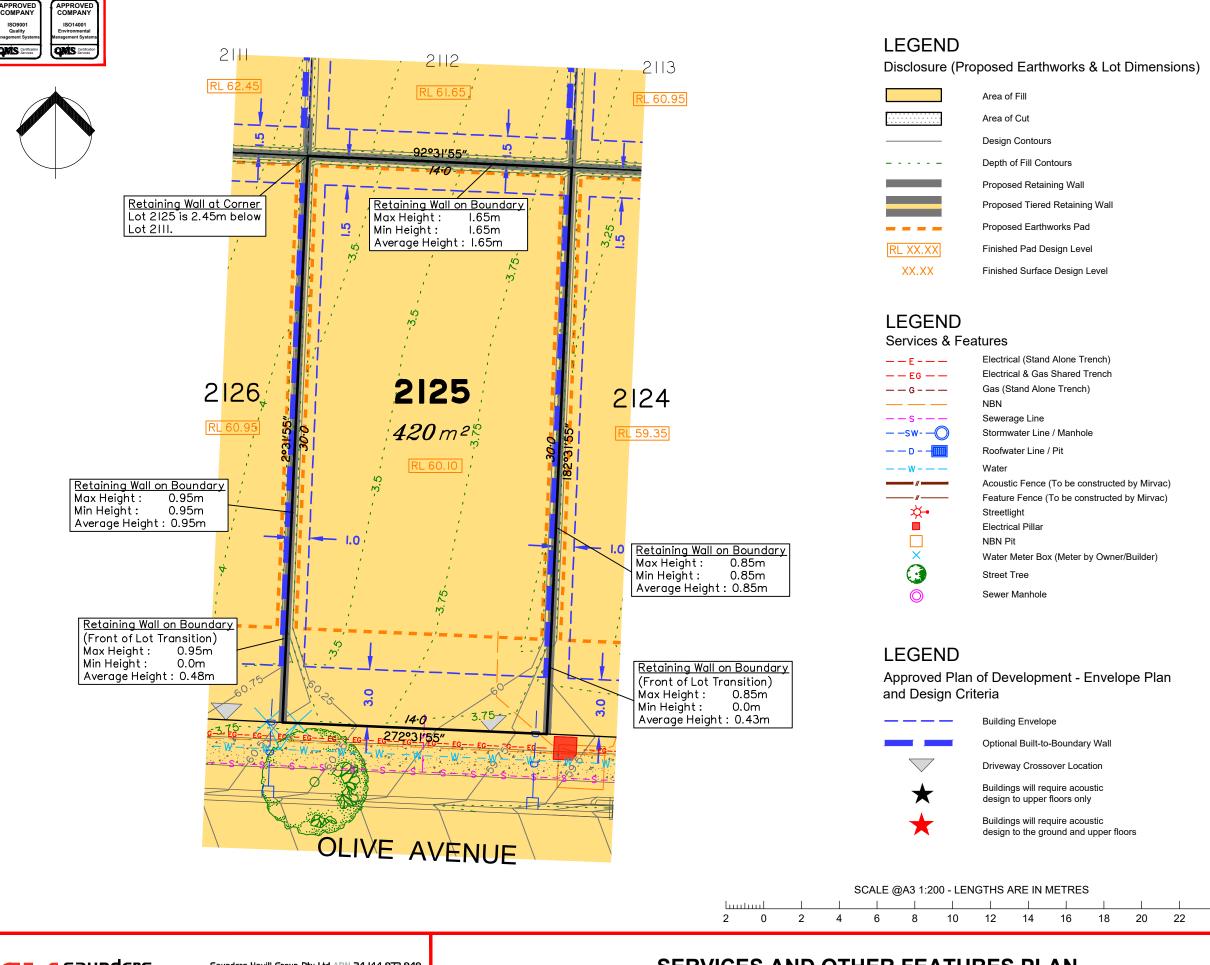

## **NOTES**

- This plan has been prepared for information purposes only and does not form part of any contract of sale.
- The lot boundaries & area shown hereon were not marked at the time of publication and have been determined from calculated dimensions only.
- Services shown hereon have been plotted from the latest design information available at the time of publication. The relevant authorities and/or service provider should be contacted for "As Constructed" or DBYD information prior to any design and/or construction of any structure.
- These notes form an integral part of this plan. This plan may not be reproduced unless these notes are included. If others use this information, they should be advised of its purpose and limitations.
- All fill shall be placed and compacted in a controlled manner so that Level 1 level of responsibility may be achieved and certified as per AS3798-2007.

Proposed Lot 2125 on SP300871

Level Datum: AHD der. Origin of Levels: PM61308 RL of Origin: 54.66 Contour Interval: 0.25m

Scale @A3 1: 200

Dwg No. 7598 S 14 AD A 2125

Saunders Havill Group Pty Ltd ABN 24 144 972 949 Brisbane Emerald Rockhampton head office 9 Thompson St Bowen Hills Q 4006 phone 1300 123 SHG web www.saundershavill.com