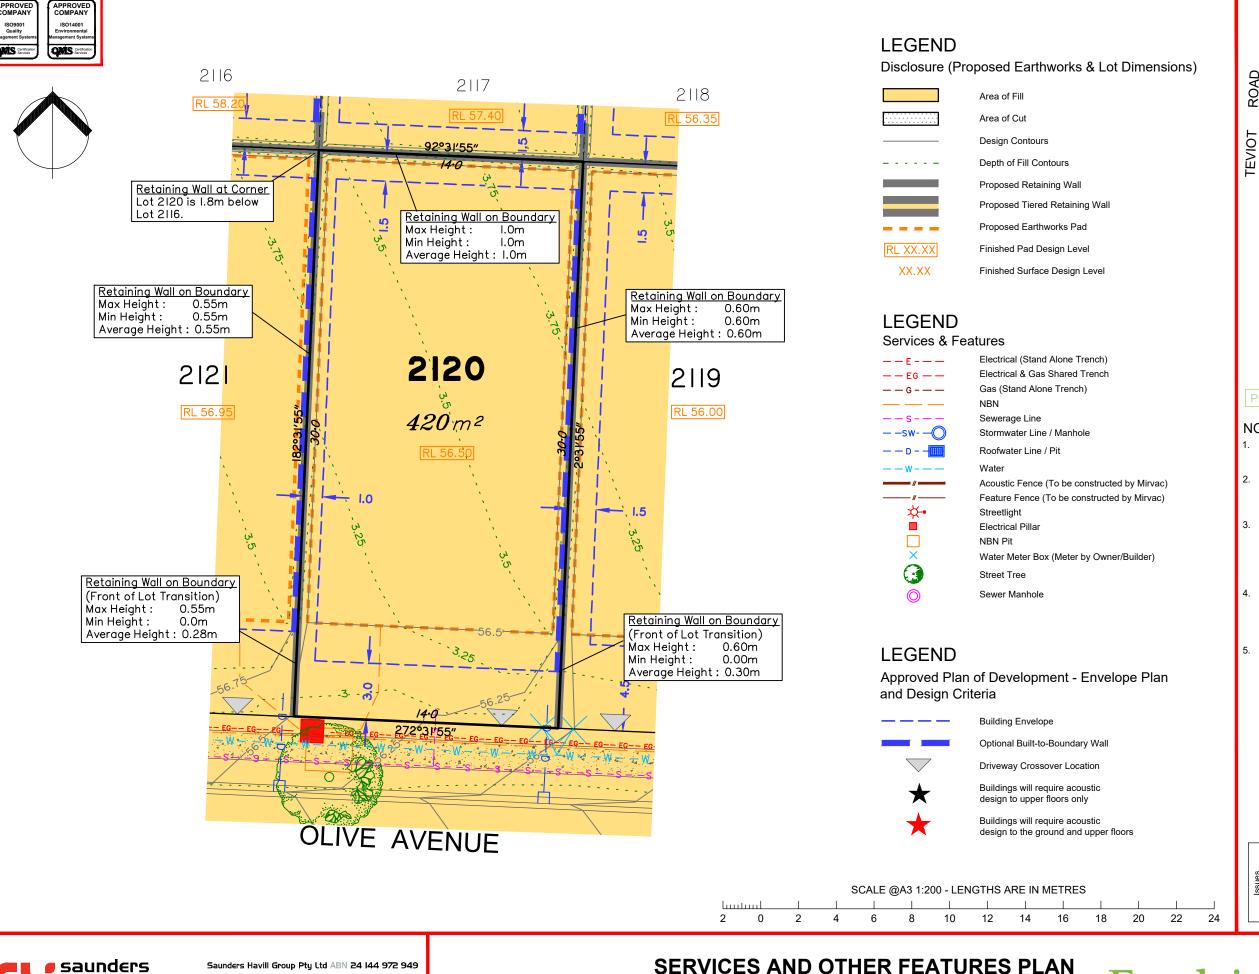

Proposed Lot 2120 on SP300871

Level Datum: AHD der. Origin of Levels: PM61308 RL of Origin: 54.66 Contour Interval: 0.25m

Scale @A3 1: 200

Dwg No. 7598 S 14 AD A 2120

🏿 surveying 🎜 town planning 🗗 urban design 🗗 environmental management 🗗 landscape architecture