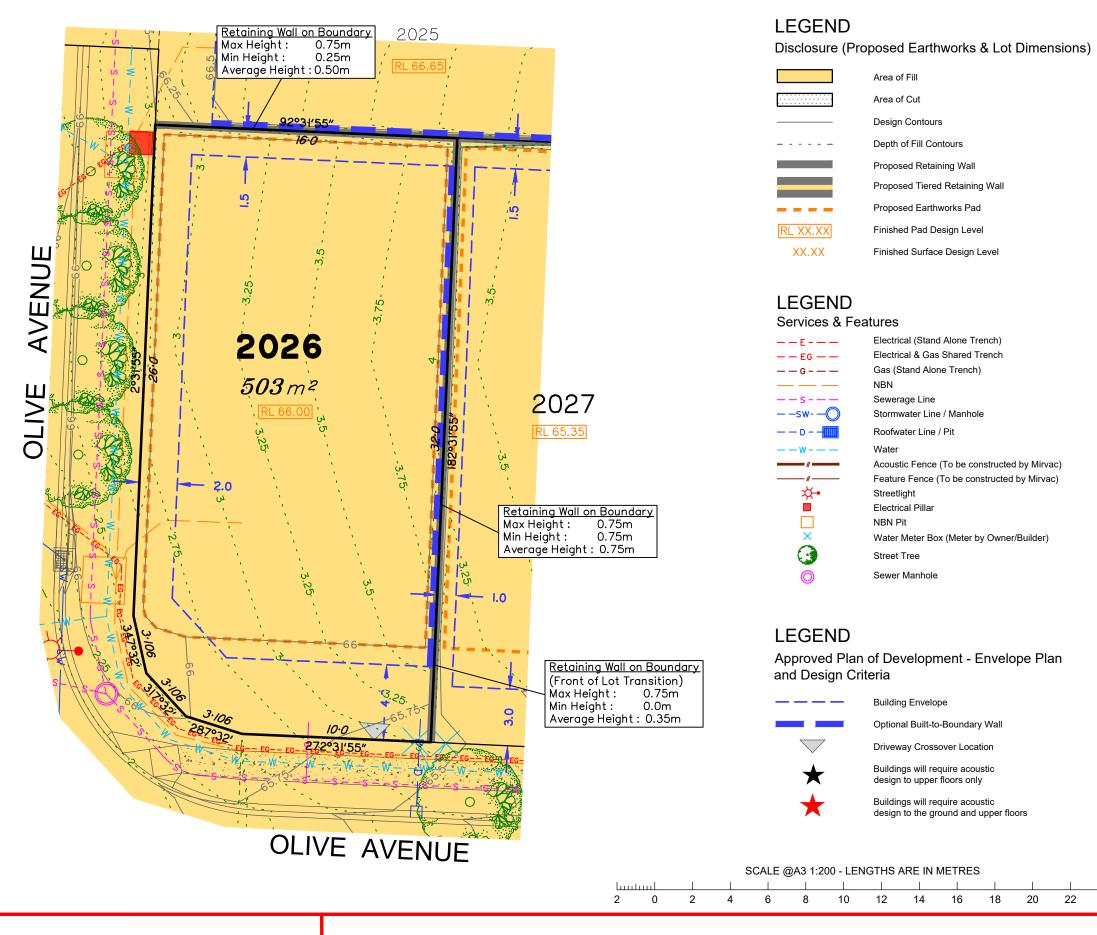

## SERVICES AND OTHER FEATURES PLAN

Proposed Lot 2026 on SP300871

Level Datum: AHD der. Origin of Levels: PM61308 RL of Origin: 54.66 Contour Interval: 0.25m

Scale @A3 1: 200

Dwg No. 7598 S 14 AD A 2026