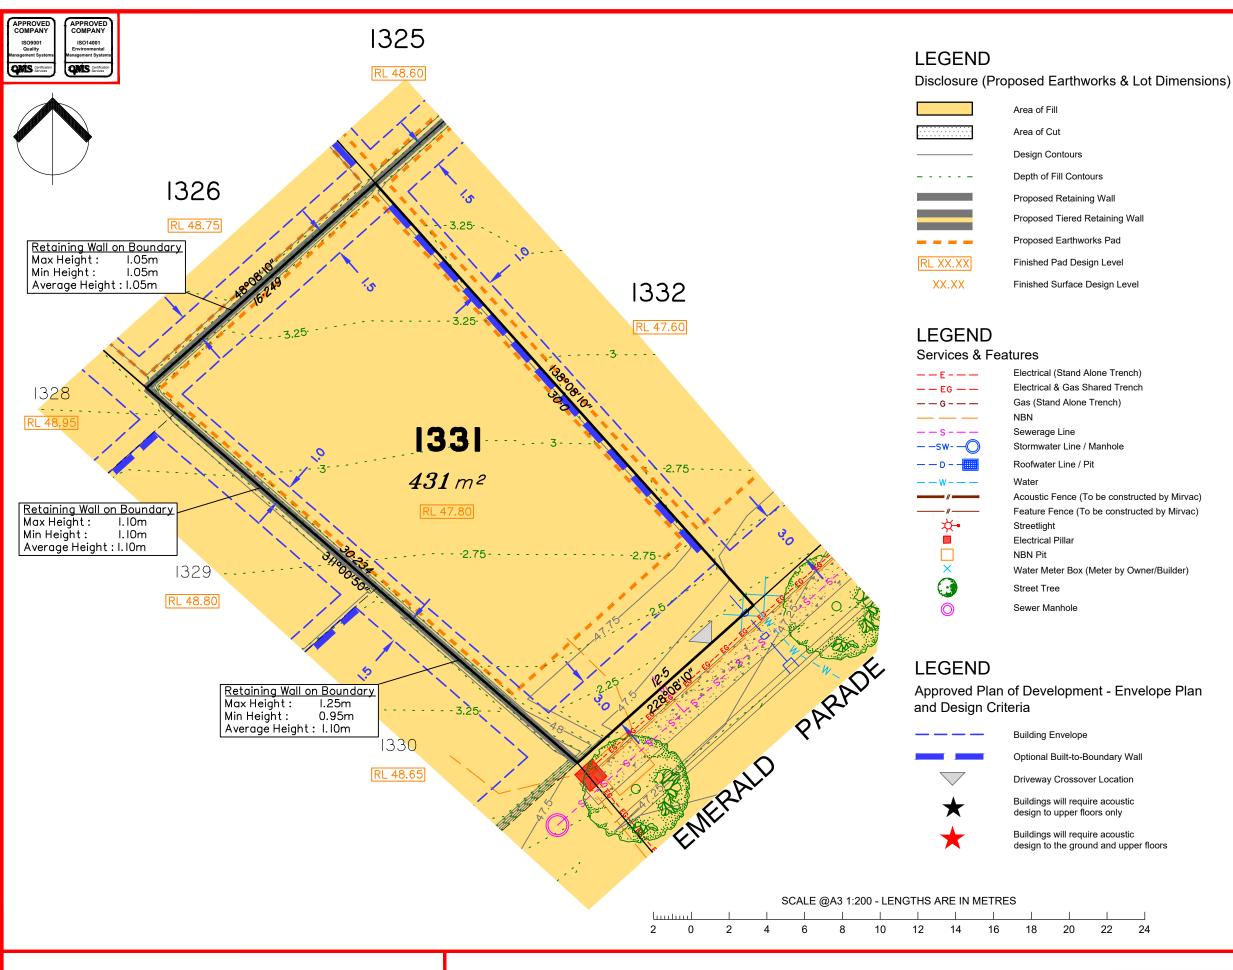

## NOTES

- This plan has been prepared for information purposes only and does not form part of any contract of sale.
- The lot boundaries & area shown hereon were not marked at the time of publication and have been determined from calculated dimensions only.
- Services shown hereon have been plotted from the latest design information available at the time of publication. The relevant authorities and/or service provider should be contacted for "As Constructed" or DBYD information prior to any design and/or construction of any structure.
- These notes form an integral part of this plan. This plan may not be reproduced unless these notes are included. If others use this information, they should be advised of its purpose and limitations.
- All fill shall be placed and compacted in a controlled manner so that Level 1 level of responsibility may be achieved and certified as per AS3798-2007.

Proposed Lot 1331 on SP300871

Level Datum: AHD der. Origin of Levels: PM61308 RL of Origin: 54.66 Contour Interval: 0.25m

Scale @A3 1: 200

Dwg No. 7598 S 14 AD A\_1331