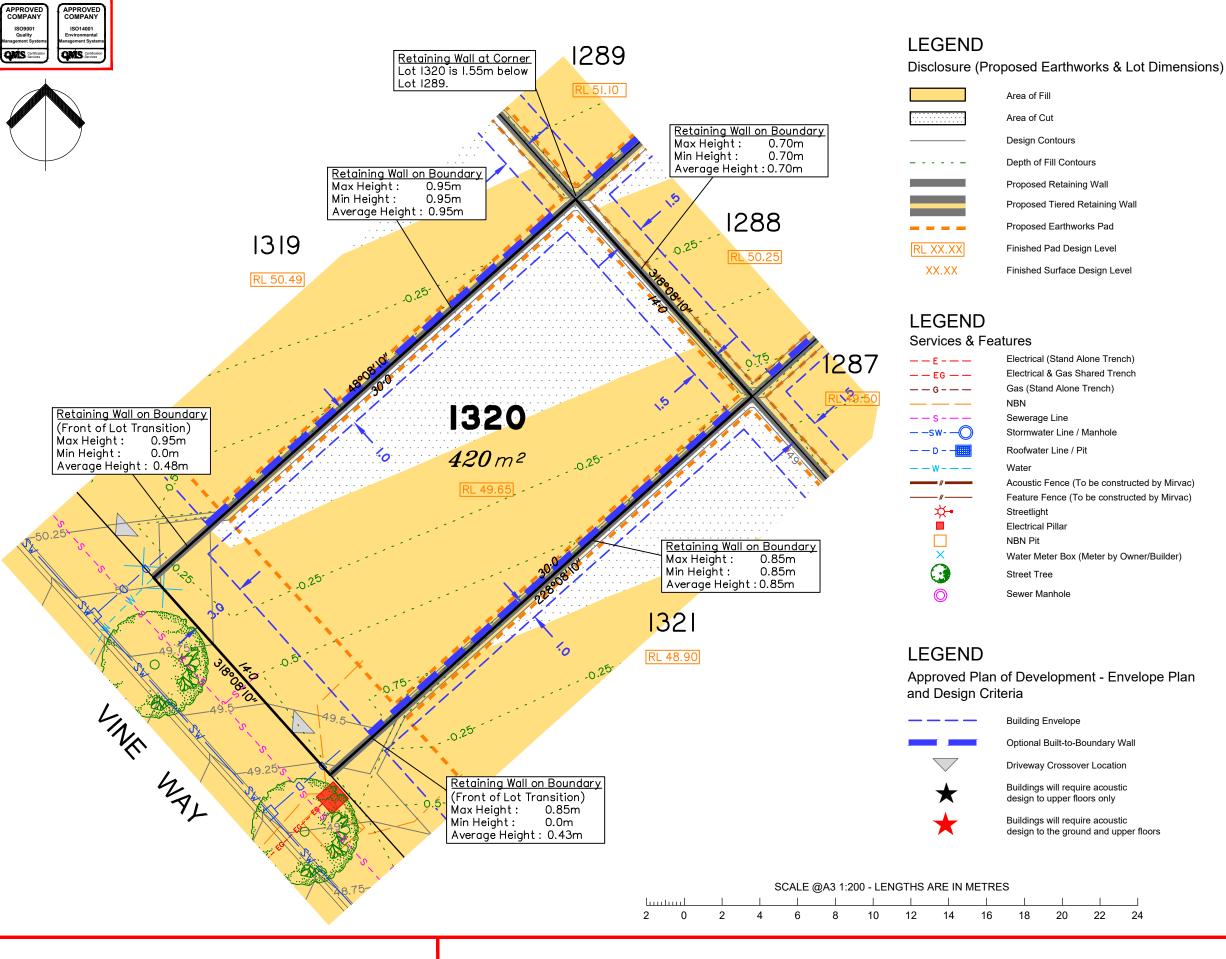

## **SERVICES AND OTHER FEATURES PLAN**

Proposed Lot 1320 on SP300871

Level Datum: AHD der.
Origin of Levels: PM61308
RL of Origin: 54.66
Contour Interval: 0.25m

Scale @A3 1: 200

Dwg No. 7598 S 14 AD A\_1320