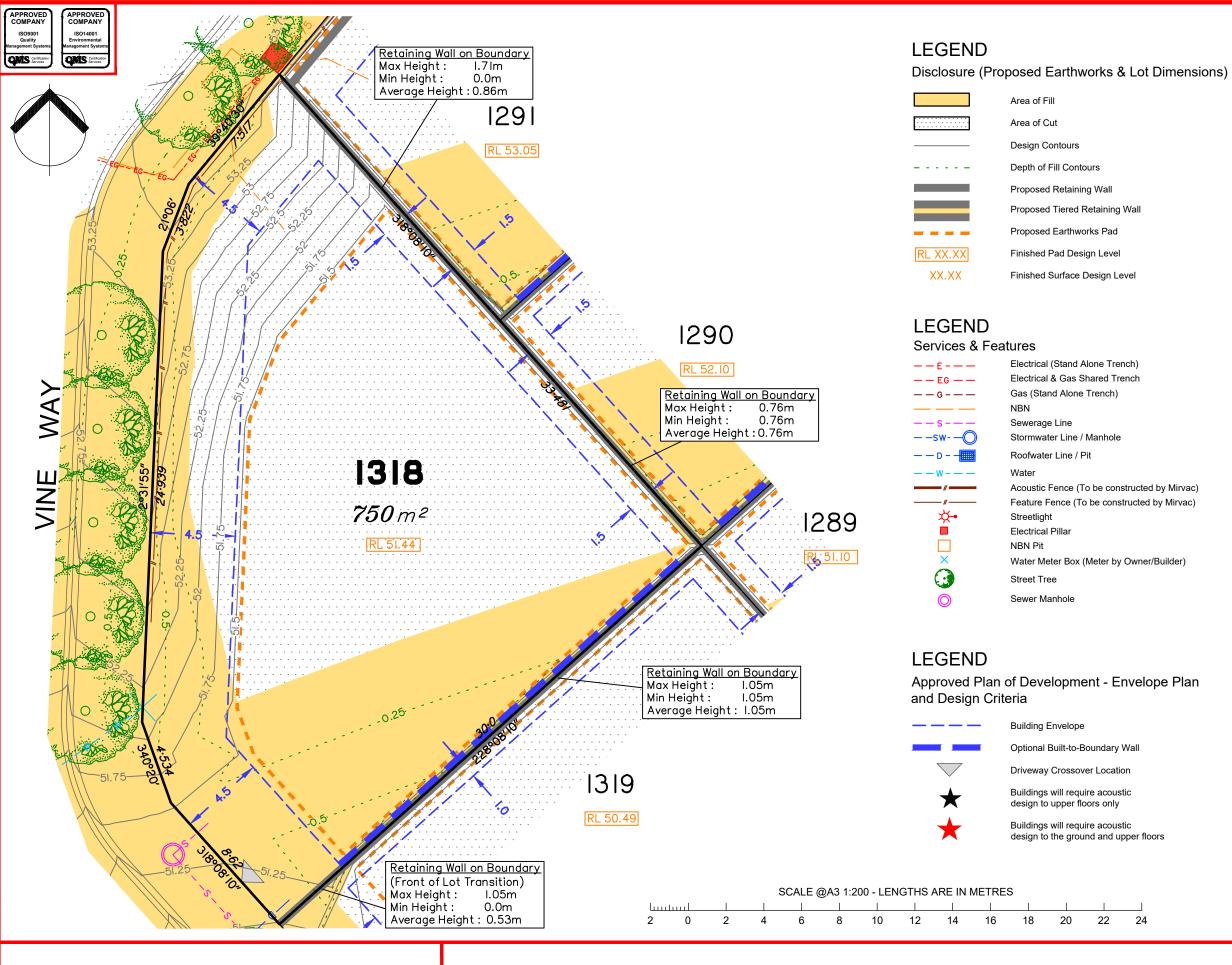

## NOTES

- This plan has been prepared for information purposes only and does not form part of any contract of sale.
- The lot boundaries & area shown hereon were not marked at the time of publication and have been determined from calculated dimensions only.
- Services shown hereon have been plotted from the latest design information available at the time of publication. The relevant authorities and/or service provider should be contacted for "As Constructed" or DBYD information prior to any design and/or construction of any structure.
- These notes form an integral part of this plan. This plan may not be reproduced unless these notes are included. If others use this information, they should be advised of its purpose and limitations.
- Parts of this lot may be subject to rip and re-compact earthwork procedures as determined by site conditions. This process may be completed in cut locations to assist the house pad construction. Any re-compaction will comply with AS3798 requirements and certified by a third party company.
- All fill shall be placed and compacted in a controlled manner so that Level 1 level of responsibility may be achieved and certified as per AS3798-2007.

## **SERVICES AND OTHER FEATURES PLAN**

Proposed Lot 1318 on SP300871

Level Datum: AHD der. Origin of Levels: PM61308 RL of Origin: 54.66 Contour Interval: 0.25m

Scale @A3 1: 200

Dwg No. 7598 S 14 AD A\_1318