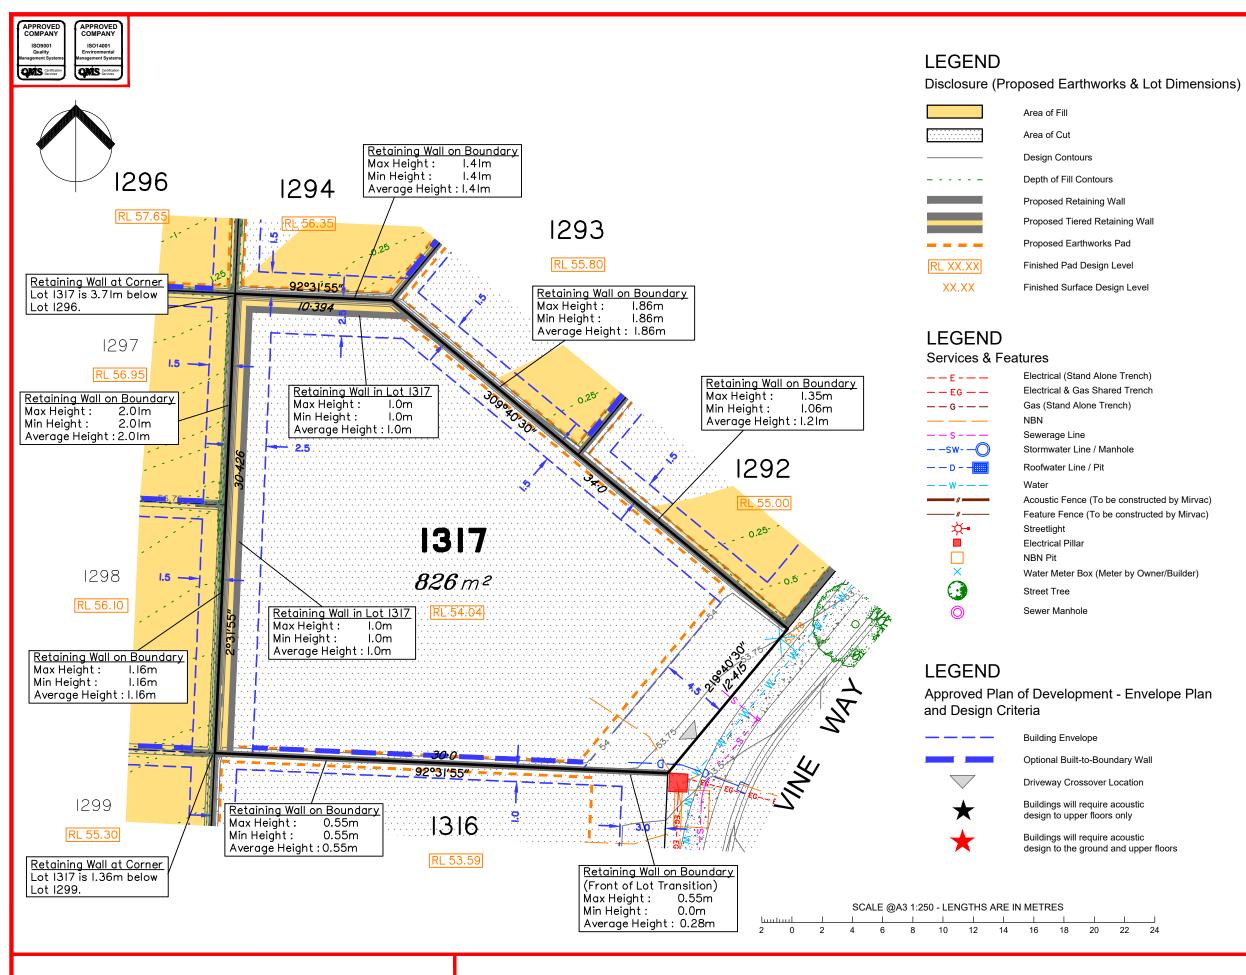

## NOTES

- This plan has been prepared for information purposes only and does not form part of any contract of sale.
- The lot boundaries & area shown hereon were not marked at the time of publication and have been determined from calculated dimensions only.
- Services shown hereon have been plotted from the latest design information available at the time of publication. The relevant authorities and/or service provider should be contacted for "As Constructed" or DBYD information prior to any design and/or construction of any structure.
- These notes form an integral part of this plan. This plan may not be reproduced unless these notes are included. If others use this information, they should be advised of its purpose and limitations.
- Parts of this lot may be subject to rip and re-compact earthwork procedures as determined by site conditions. This process may be completed in cut locations to assist the house pad construction. Any re-compaction will comply with AS3798 requirements and certified by a third party company.

## SERVICES AND OTHER FEATURES PLAN

Proposed Lot 1317 on SP300871

Level Datum: AHD der. Origin of Levels: PM61308 RL of Origin: 54.66 Contour Interval: 0.25m

Scale @A3 1: 250

Dwg No. 7598 S 14 AD A\_1317