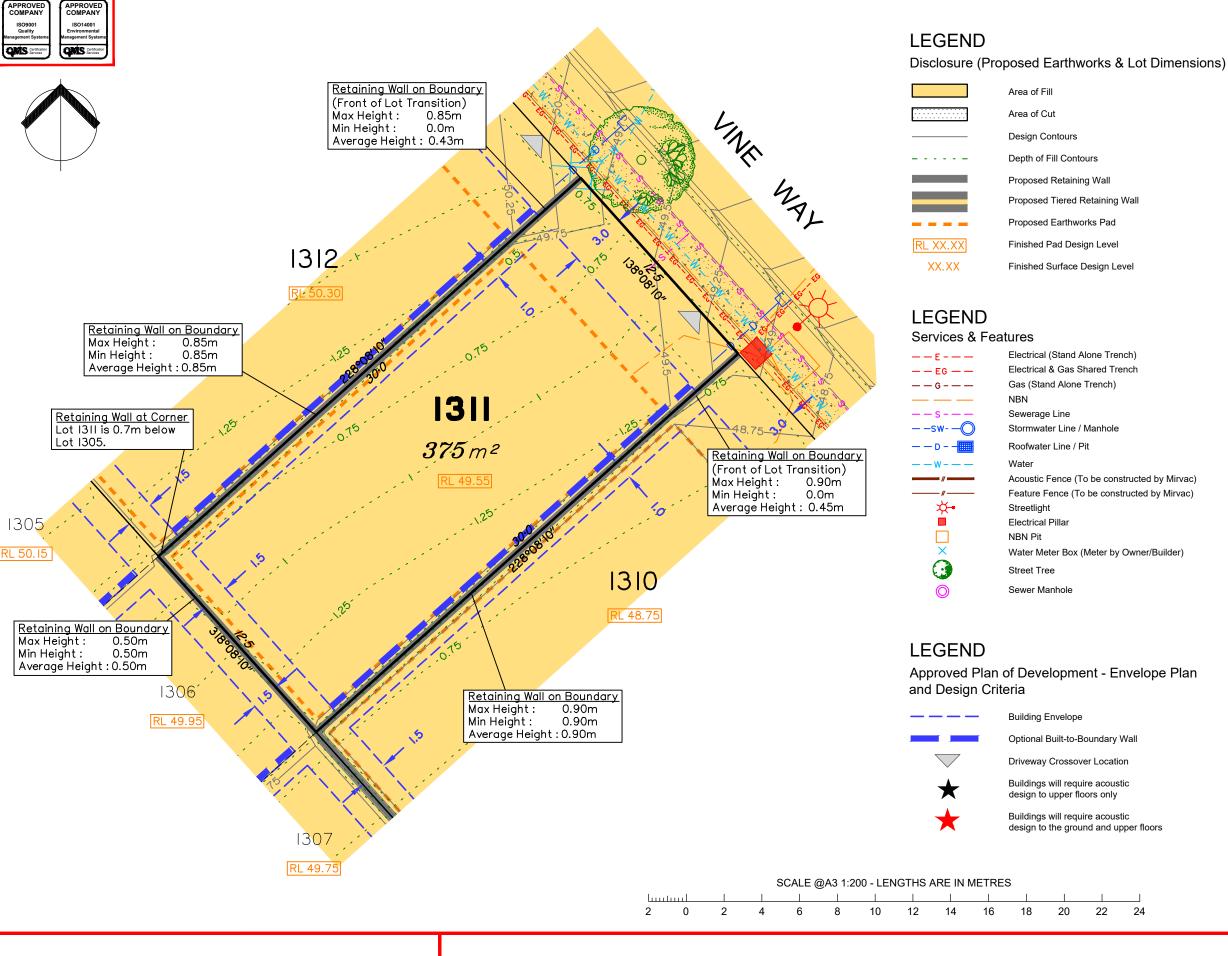

## NOTES

- This plan has been prepared for information purposes only and does not form part of any contract of sale.
- The lot boundaries & area shown hereon were not marked at the time of publication and have been determined from calculated dimensions only.
- Services shown hereon have been plotted from the latest design information available at the time of publication. The relevant authorities and/or service provider should be contacted for "As Constructed" or DBYD information prior to any design and/or construction of any structure.
- These notes form an integral part of this plan. This plan may not be reproduced unless these notes are included. If others use this information, they should be advised of its purpose and limitations.
- All fill shall be placed and compacted in a controlled manner so that Level 1 level of responsibility may be achieved and certified as per AS3798-2007.

Proposed Lot 1311 on SP300871

Level Datum: AHD der. Origin of Levels: PM61308 RL of Origin: 54.66 Contour Interval: 0.25m

Scale @A3 1: 200

Dwg No. 7598 S 14 AD A\_1311

🏿 surveying 🎜 town planning 🗗 urban design 🗗 environmental management 🗗 landscape architecture