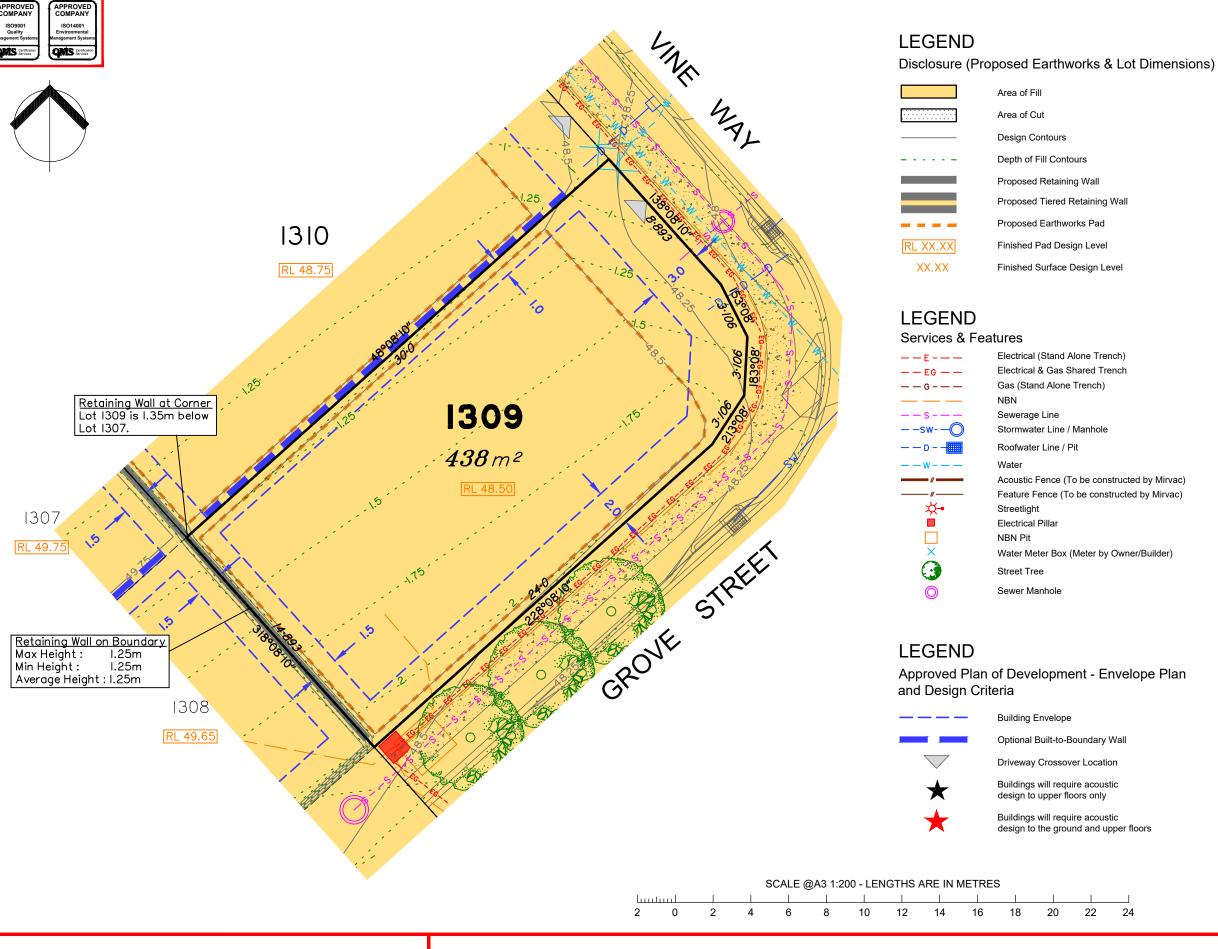

## **NOTES**

- This plan has been prepared for information purposes only and does not form part of any contract of sale.
- The lot boundaries & area shown hereon were not marked at the time of publication and have been determined from calculated dimensions only.
- Services shown hereon have been plotted from the latest design information available at the time of publication. The relevant authorities and/or service provider should be contacted for "As Constructed" or DBYD information prior to any design and/or construction of any structure.
- These notes form an integral part of this plan. This plan may not be reproduced unless these notes are included. If others use this information, they should be advised of its purpose and limitations.
- All fill shall be placed and compacted in a controlled manner so that Level 1 level of responsibility may be achieved and certified as per AS3798-2007.

Proposed Lot 1309 on SP300871

Level Datum: AHD der.
Origin of Levels: PM61308
RL of Origin: 54.66
Contour Interval: 0.25m

Scale @A3 1: 200

Dwg No. 7598 S 14 AD A\_1309