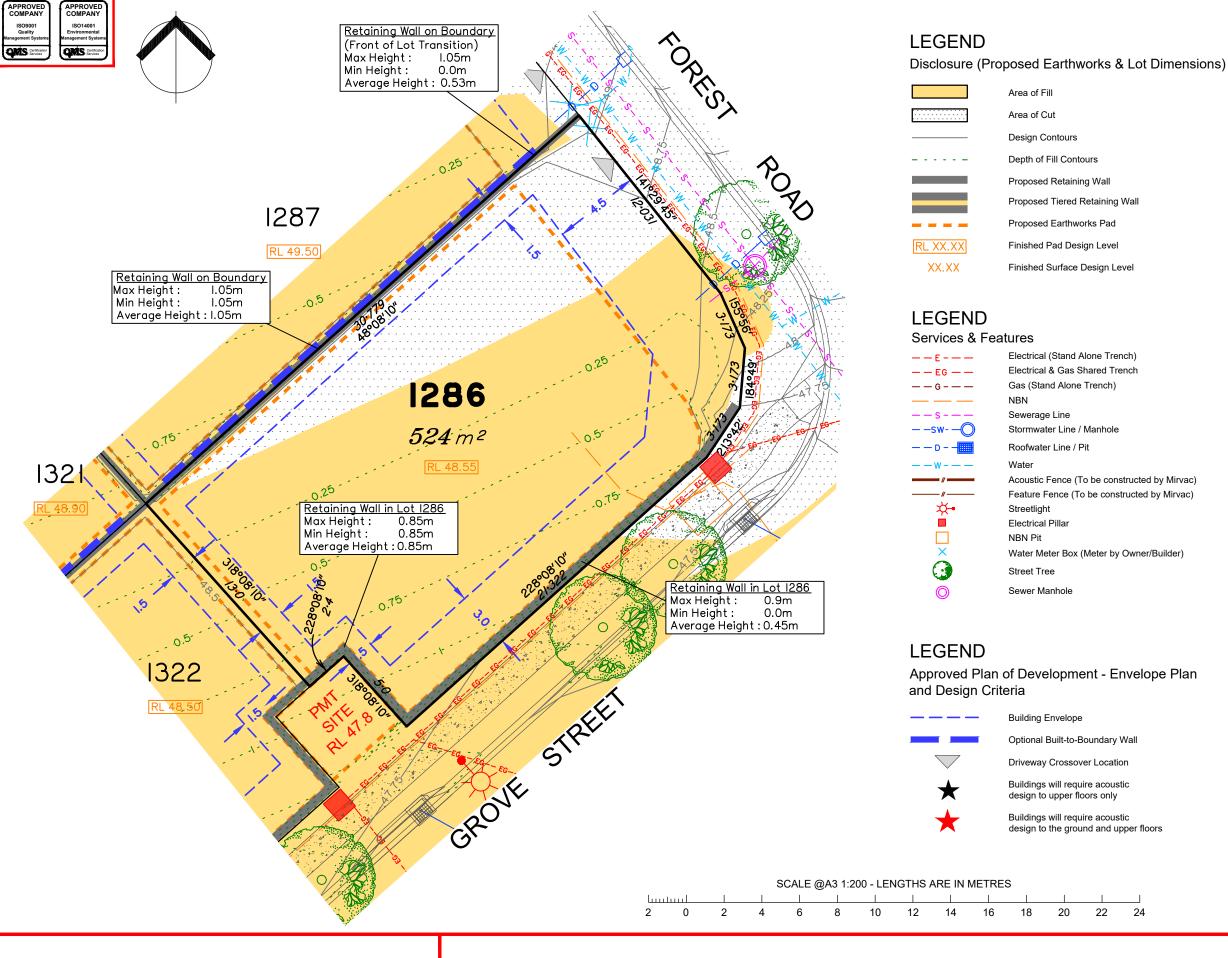

## NOTES

- This plan has been prepared for information purposes only and does not form part of any contract of sale.
- The lot boundaries & area shown hereon were not marked at the time of publication and have been determined from calculated dimensions only.
- Services shown hereon have been plotted from the latest design information available at the time of publication. The relevant authorities and/or service provider should be contacted for "As Constructed" or DBYD information prior to any design and/or construction of any structure.
- I. These notes form an integral part of this plan. This plan may not be reproduced unless these notes are included. If others use this information, they should be advised of its purpose and limitations.
- 5. Parts of this lot may be subject to rip and re-compact earthwork procedures as determined by site conditions. This process may be completed in cut locations to assist the house pad construction. Any re-compaction will comply with AS3798 requirements and certified by a third party company.
- All fill shall be placed and compacted in a controlled manner so that Level 1 level of responsibility may be achieved and certified as per AS3798-2007.

## SERVICES AND OTHER FEATURES PLAN

Proposed Lot 1286 on SP300871

Level Datum: AHD der.
Origin of Levels: PM61308
RL of Origin: 54.66
Contour Interval: 0.25m

Scale @A3 1: 200

Dwg No. 7598 S 14 AD A\_1286