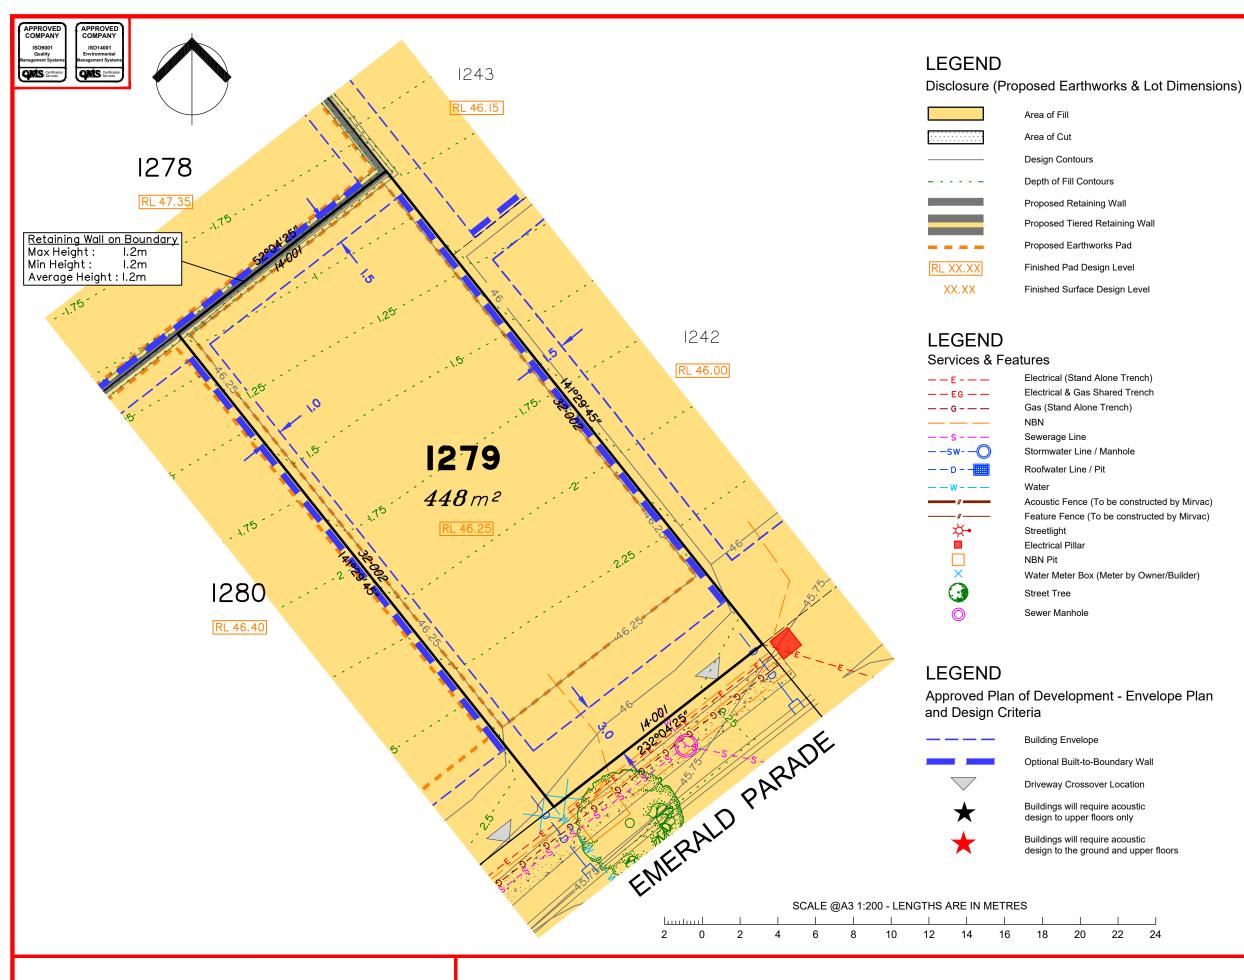

## **NOTES**

- This plan has been prepared for information purposes only and does not form part of any contract of sale.
- The lot boundaries & area shown hereon were not marked at the time of publication and have been determined from calculated dimensions only.
- Services shown hereon have been plotted from the latest design information available at the time of publication. The relevant authorities and/or service provider should be contacted for "As Constructed" or DBYD information prior to any design and/or construction of any structure.
- These notes form an integral part of this plan. This plan may not be reproduced unless these notes are included. If others use this information, they should be advised of its purpose
- All fill shall be placed and compacted in a controlled manner so that Level 1 level of responsibility may be achieved and certified as per AS3798-2007.

Proposed Lot 1279 on SP300871

Level Datum: AHD der. Origin of Levels: PM61308 RL of Origin: 54.66 Contour Interval: 0.25m

Scale @A3 1: 200

Dwg No. 7598 S 14 AD A 1279

Saunders Havill Group Pty Ltd ABN 24 144 972 949 Brisbane Emerald Rockhampton head office 9 Thompson St Bowen Hills Q 4006 phone 1300 123 SHG web www.saundershavill.com