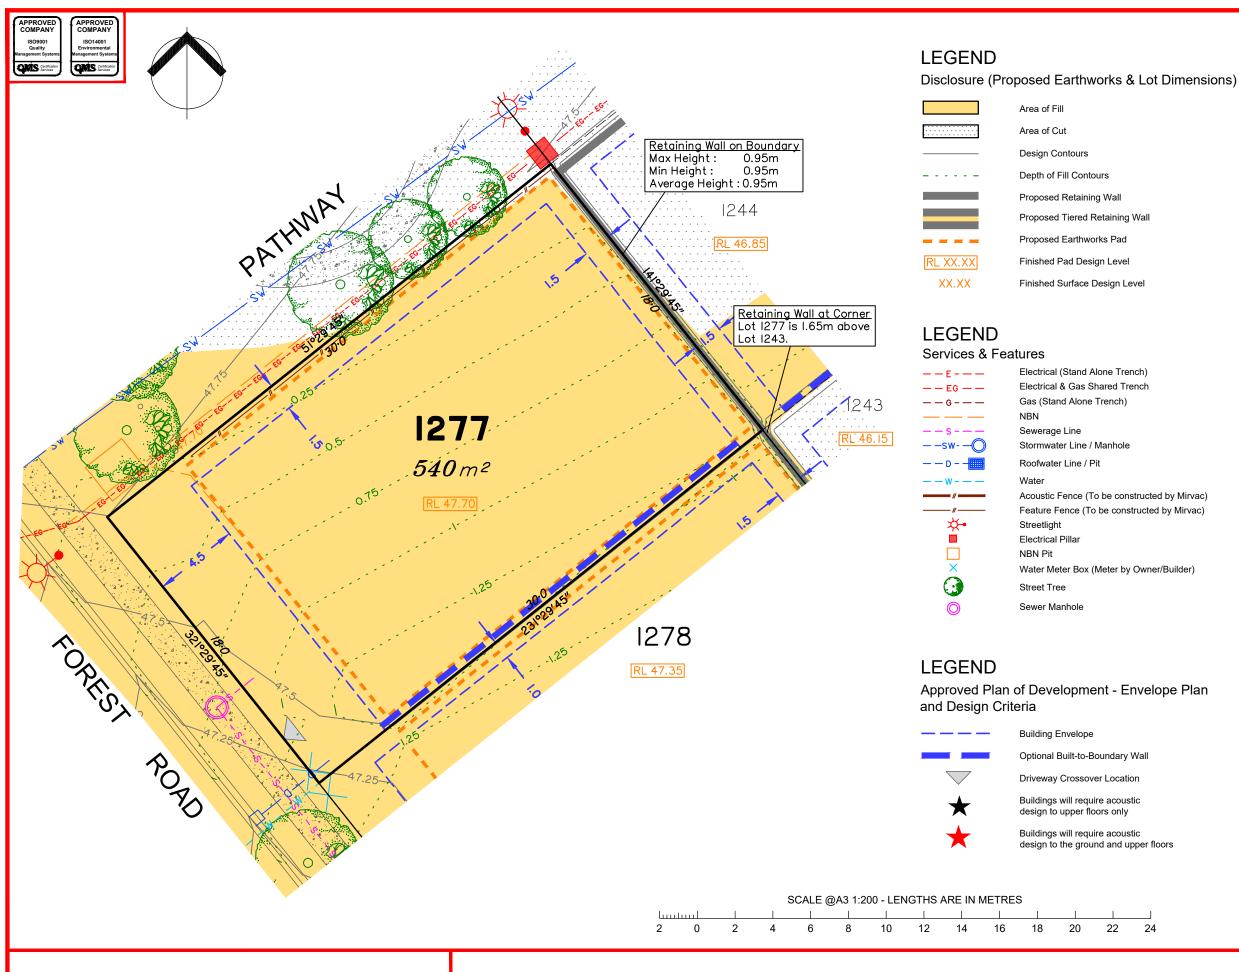

## NOTES

- This plan has been prepared for information purposes only and does not form part of any contract of sale.
- The lot boundaries & area shown hereon were not marked at the time of publication and have been determined from calculated dimensions only.
- Services shown hereon have been plotted from the latest design information available at the time of publication. The relevant authorities and/or service provider should be contacted for "As Constructed" or DBYD information prior to any design and/or construction of any structure.
- These notes form an integral part of this plan. This plan may not be reproduced unless these notes are included. If others use this information, they should be advised of its purpose and limitations.
- Parts of this lot may be subject to rip and re-compact earthwork procedures as determined by site conditions. This process may be completed in cut locations to assist the house pad construction. Any re-compaction will comply with AS3798 requirements and certified by a third party company
- All fill shall be placed and compacted in a controlled manner so that Level 1 level of responsibility may be achieved and certified as per AS3798-2007.

Proposed Lot 1277 on SP300871

Level Datum: AHD der. Origin of Levels: PM61308 RL of Origin: 54.66 Contour Interval: 0.25m

Scale @A3 1: 200

Dwg No. 7598 S 14 AD A 1277