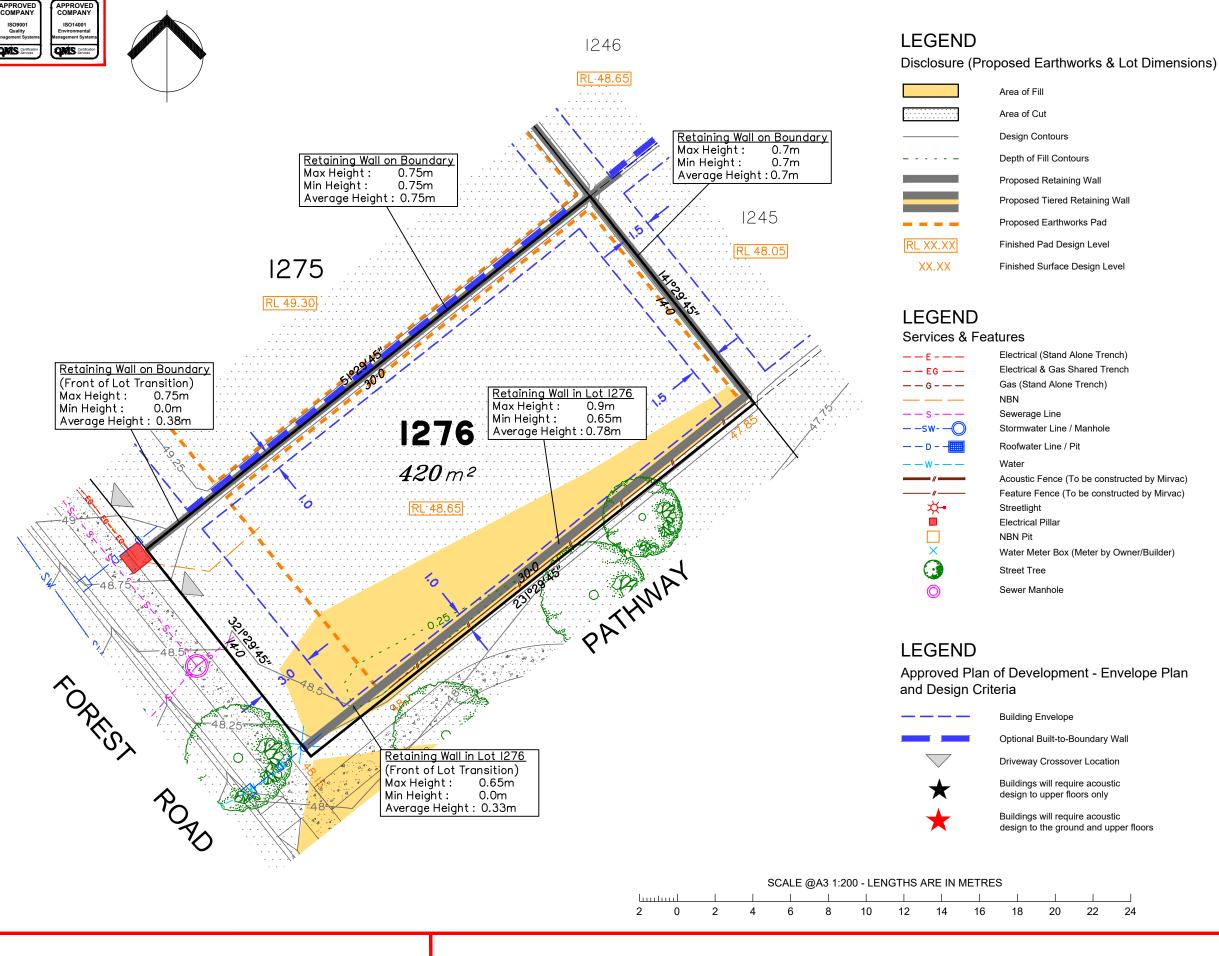

## **SERVICES AND OTHER FEATURES PLAN**

Proposed Lot 1276 on SP300871

Level Datum: AHD der. Origin of Levels: PM61308 RL of Origin: 54.66 Contour Interval: 0.25m

Scale @A3 1: 200

Dwg No. 7598 S 14 AD A\_1276