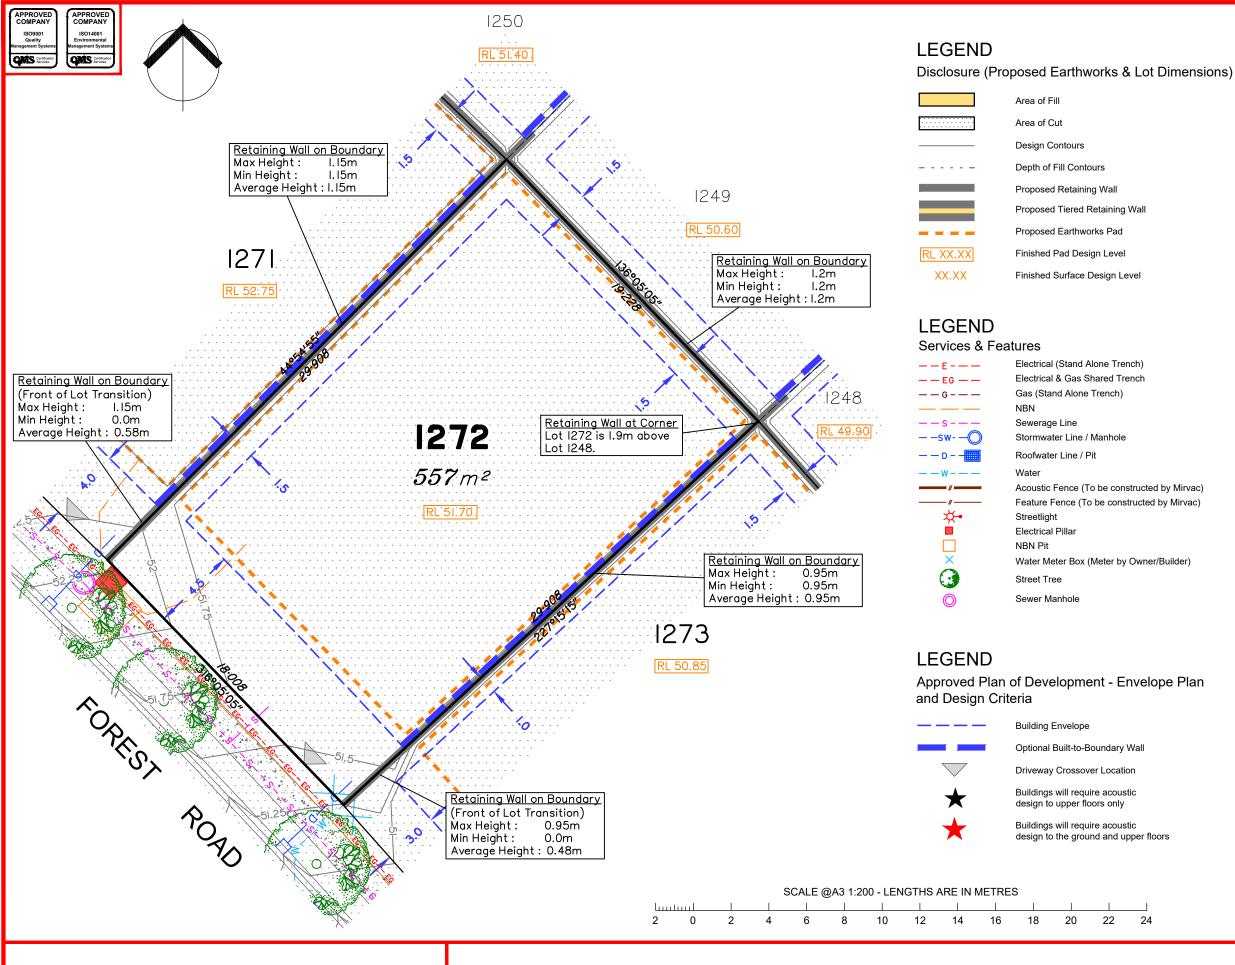

## NOTES

- This plan has been prepared for information purposes only and does not form part of any contract of sale.
- The lot boundaries & area shown hereon were not marked at the time of publication and have been determined from calculated dimensions only.
- Services shown hereon have been plotted from the latest design information available at the time of publication. The relevant authorities and/or service provider should be contacted for "As Constructed" or DBYD information prior to any design and/or construction of any structure.
- These notes form an integral part of this plan. This plan may not be reproduced unless these notes are included. If others use this information, they should be advised of its purpose and limitations.
- 5. Parts of this lot may be subject to rip and re-compact earthwork procedures as determined by site conditions. This process may be completed in cut locations to assist the house pad construction. Any re-compaction will comply with AS3798 requirements and certified by a third party company

## **SERVICES AND OTHER FEATURES PLAN**

Proposed Lot 1272 on SP300871

Level Datum: AHD der.
Origin of Levels: PM61308
RL of Origin: 54.66
Contour Interval: 0.25m

Scale @A3 1: 200

Dwg No. 7598 S 14 AD A\_1272