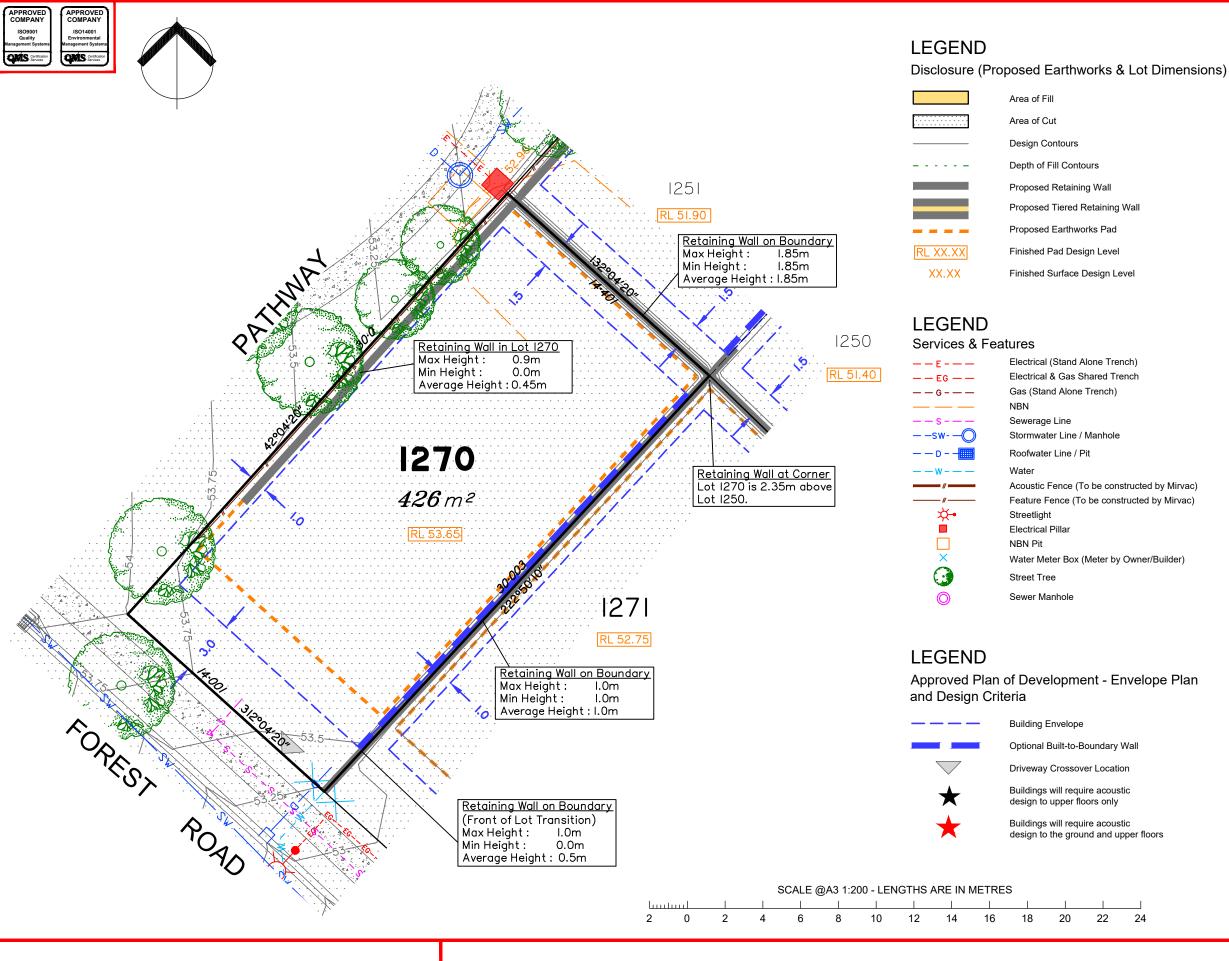

## NOTES

- This plan has been prepared for information purposes only and does not form part of any contract of sale.
- The lot boundaries & area shown hereon were not marked at the time of publication and have been determined from calculated dimensions only.
- Services shown hereon have been plotted from the latest design information available at the time of publication. The relevant authorities and/or service provider should be contacted for "As Constructed" or DBYD information prior to any design and/or construction of any structure.
- These notes form an integral part of this plan. This plan may not be reproduced unless these notes are included. If others use this information, they should be advised of its purpose and limitations.
- Parts of this lot may be subject to rip and re-compact earthwork procedures as determined by site conditions. This process may be completed in cut locations to assist the house pad construction. Any re-compaction will comply with AS3798 requirements and certified by a third party company.

## **SERVICES AND OTHER FEATURES PLAN**

Proposed Lot 1270 on SP300871

Level Datum: AHD der. Origin of Levels: PM61308 RL of Origin: 54.66 Contour Interval: 0.25m

Scale @A3 1: 200

Dwg No. 7598 S 14 AD A\_1270