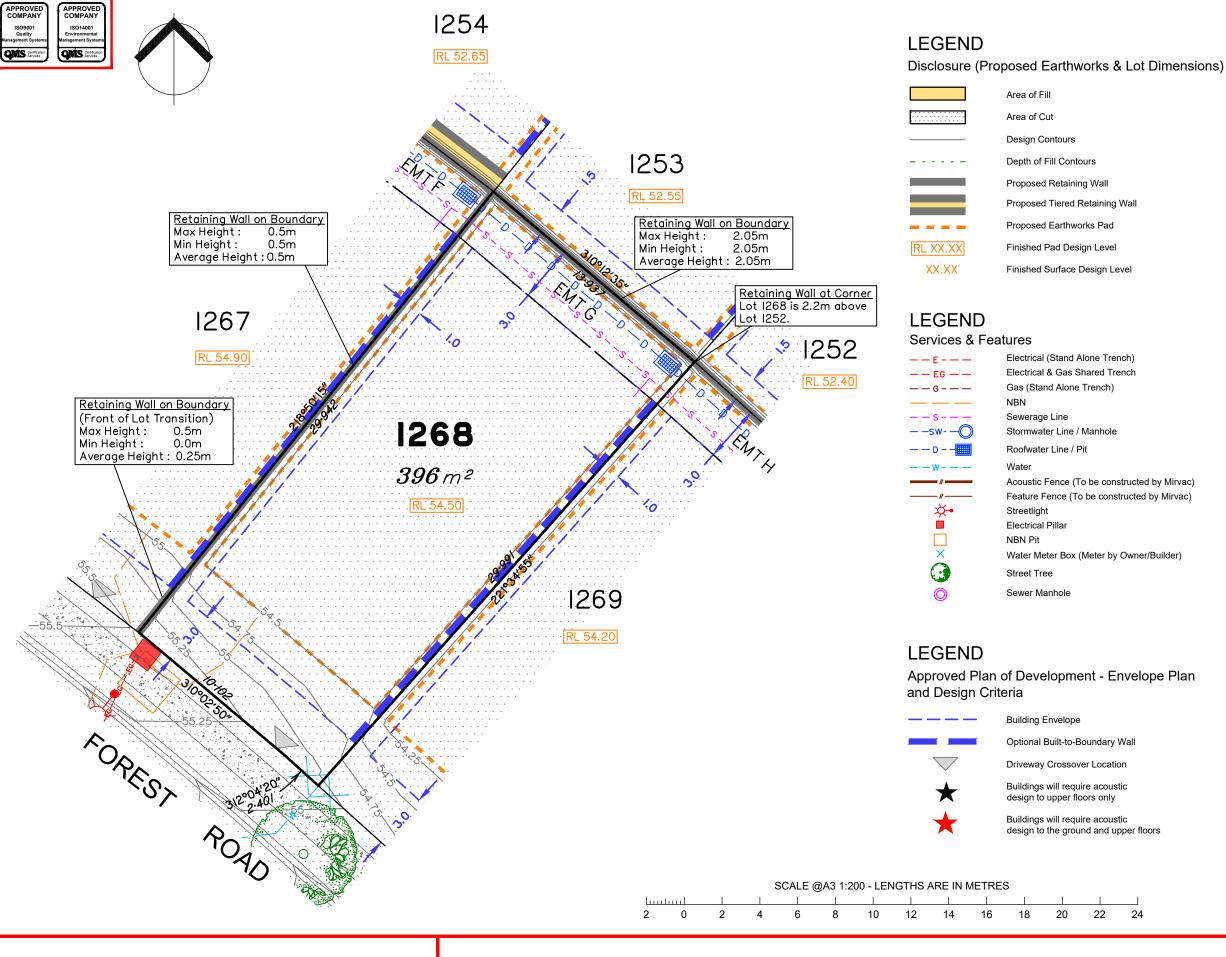

## NOTES

- This plan has been prepared for information purposes only and does not form part of any contract of sale.
- The lot boundaries & area shown hereon were not marked at the time of publication and have been determined from calculated dimensions only.
- Services shown hereon have been plotted from the latest design information available at the time of publication. The local authority and/or service provider should be contacted for "As Constructed" information prior to any design and/or construction of any structure.
- These notes form an integral part of this plan. This plan may not be reproduced unless these notes are included. If others use this information, they should be advised of its purpose and limitations.
- 5. Parts of this lot may be subject to rip and re-compact earthwork procedures as determined by site conditions. This process may be completed in cut locations to assist the house pad construction. Any re-compaction will comply with AS3798 requirements and certified by a third party company.
- Gas line details were not available at the time of original issue of this plan. It will be included once the alignment has been confirmed by the relevant authority.
- 7. Lot 1268 contains Easement G on SP300171.

Proposed Lot 1268 on SP300871

Level Datum: AHD der.
Origin of Levels: PM61308
RL of Origin: 54.66
Contour Interval: 0.25m

Scale @A3 1: 200

Dwg No. 7598 S 14 AD A\_1268