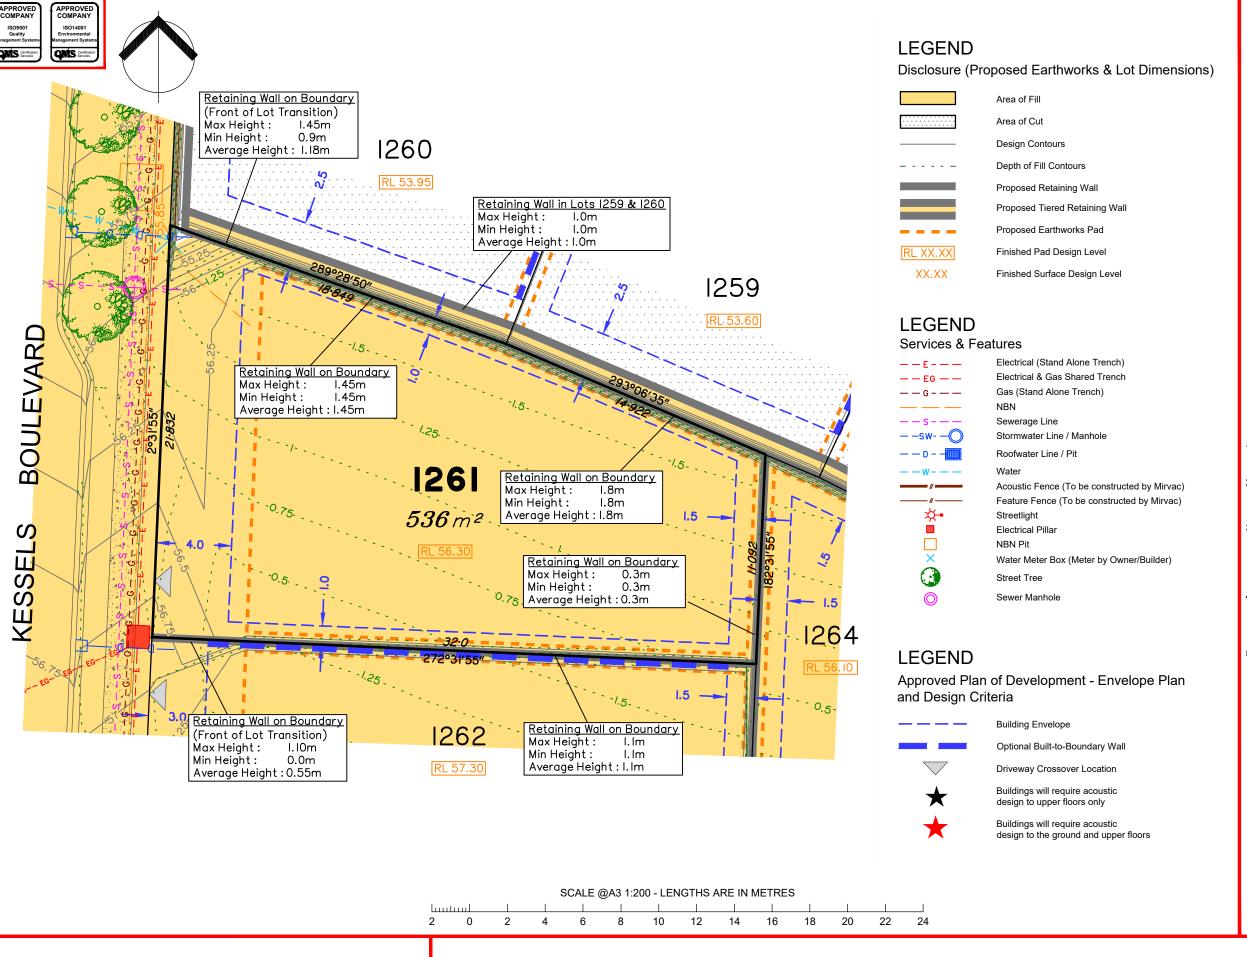

Proposed Lot 1261 on SP300871

Level Datum: AHD der.
Origin of Levels: PM61308
RL of Origin: 54.66
Contour Interval: 0.25m

Scale @A3 1: 200

Dwg No. 7598 S 14 AD A\_1261

Saunders Havill Group Pty Ltd ABN 24 144 972 949
Brisbane © Emerald © Rockhampton
head office 9 Thompson St Bowen Hills Q 4006
phone 1300 123 SHG web www.saundershavill.com