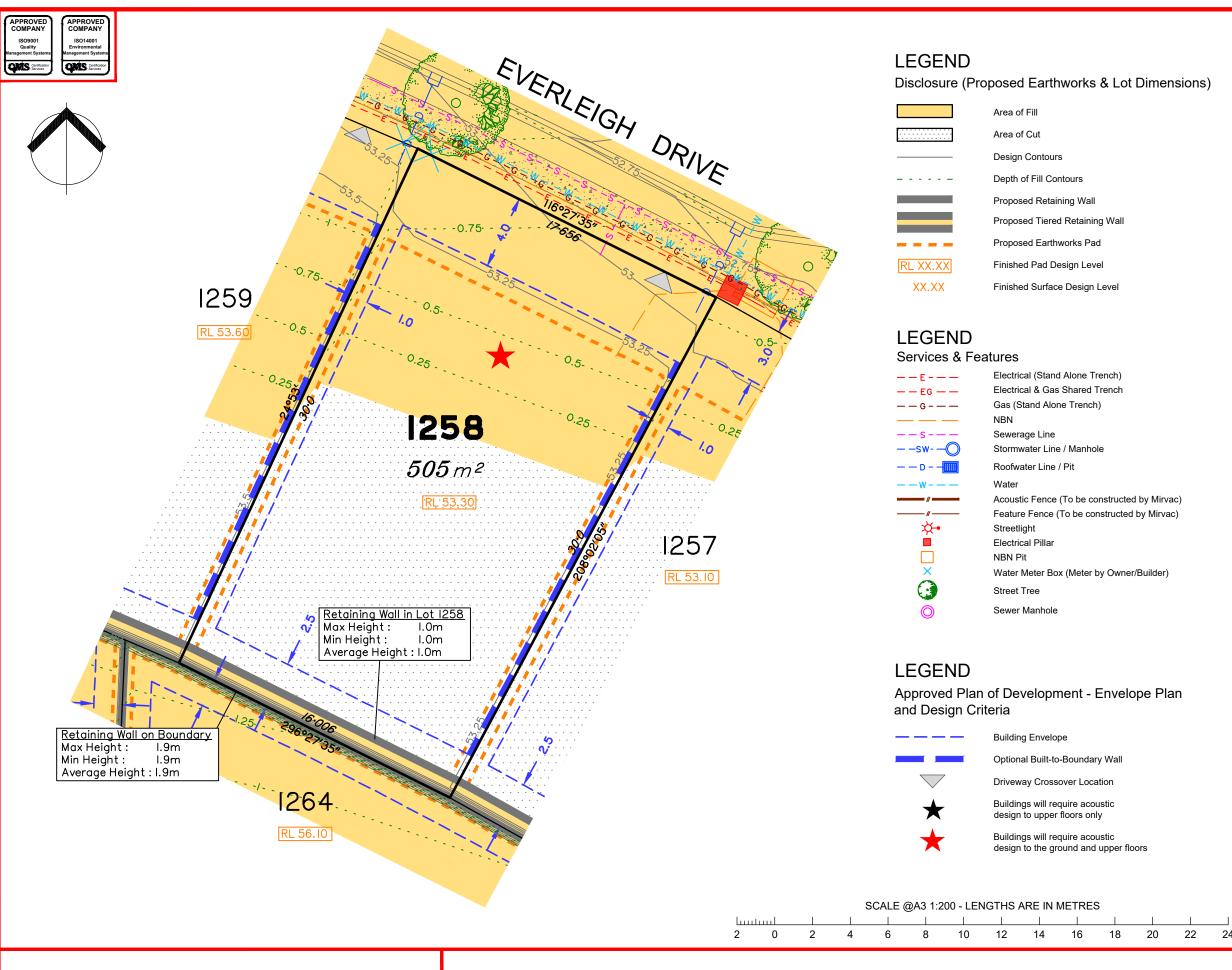

## NOTES

- This plan has been prepared for information purposes only and does not form part of any contract of sale.
- The lot boundaries & area shown hereon were not marked at the time of publication and have been determined from calculated dimensions only.
- Services shown hereon have been plotted from the latest design information available at the time of publication. The relevant authorities and/or service provider should be contacted for "As Constructed" or DBYD information prior to any design and/or construction of any structure.
- These notes form an integral part of this plan. This plan may not be reproduced unless these notes are included. If others use this information, they should be advised of its purpose and limitations.
- 5. Parts of this lot may be subject to rip and re-compact earthwork procedures as determined by site conditions. This process may be completed in cut locations to assist the house pad construction. Any re-compaction will comply with AS3798 requirements and certified by a third party company.
- All fill shall be placed and compacted in a controlled manner so that Level 1 level of responsibility may be achieved and certified as per AS3798-2007.

## **SERVICES AND OTHER FEATURES PLAN**

Proposed Lot 1258 on SP300871

Level Datum: AHD der. Origin of Levels: PM61308 RL of Origin: 54.66 Contour Interval: 0.25m

Scale @A3 1: 200

Dwg No. 7598 S 14 AD A\_1258