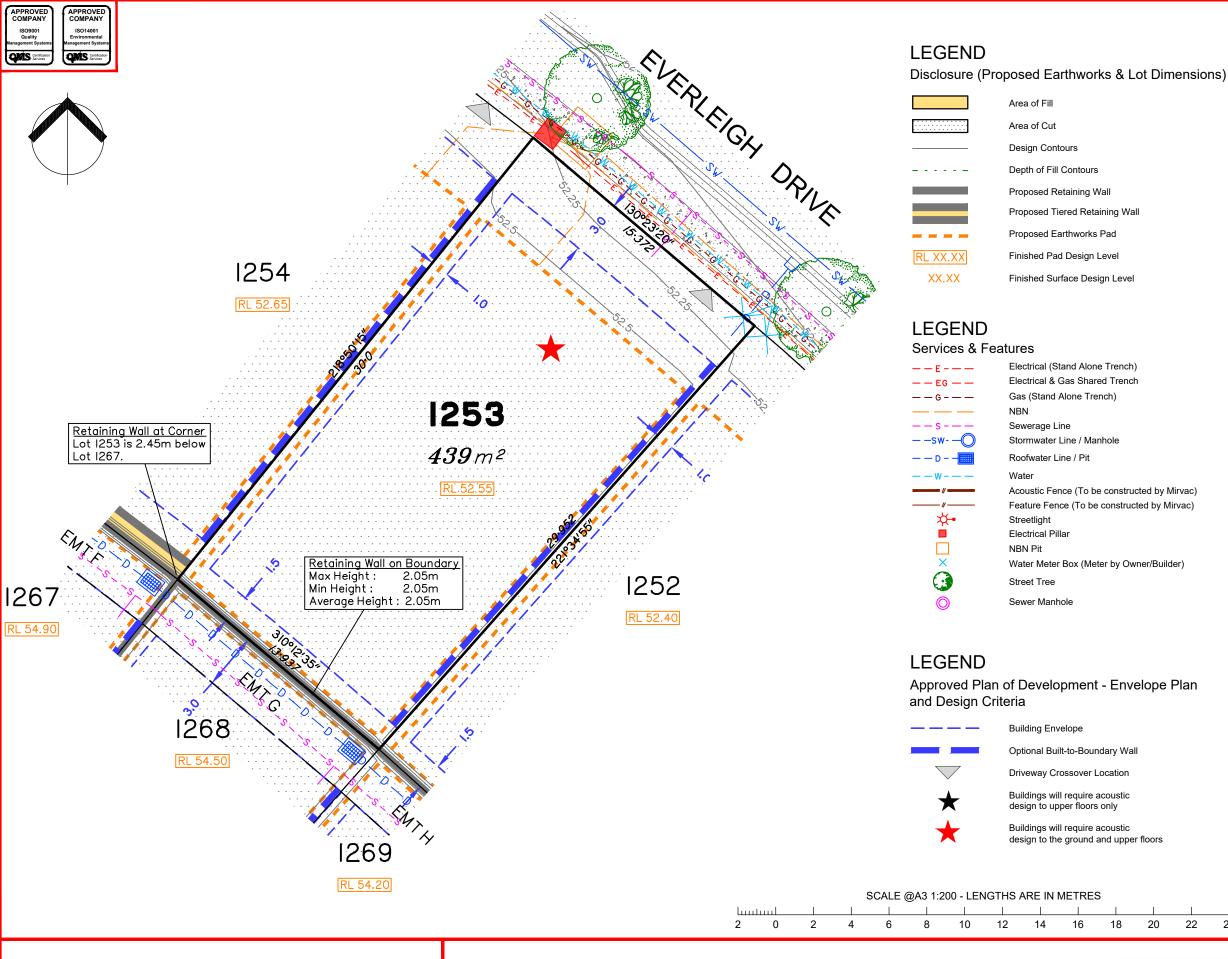

## NOTES

- This plan has been prepared for information purposes only and does not form part of any contract of sale.
- The lot boundaries & area shown hereon were not marked at the time of publication and have been determined from calculated dimensions only.
- Services shown hereon have been plotted from the latest design information available at the time of publication. The relevant authorities and/or service provider should be contacted for "As Constructed" or DBYD information prior to any design and/or construction of any structure.
- These notes form an integral part of this plan. This plan may not be reproduced unless these notes are included. If others use this information, they should be advised of its purpose and limitations.
- Parts of this lot may be subject to rip and re-compact earthwork procedures as determined by site conditions. This process may be completed in cut locations to assist the house pad construction. Any re-compaction will comply with AS3798 requirements and certified by a third party company.

Proposed Lot 1253 on SP300871

Level Datum: AHD der.
Origin of Levels: PM61308
RL of Origin: 54.66
Contour Interval: 0.25m

Scale @A3 1: 200

Dwg No. 7598 S 14 AD A\_1253

Saunders Havill Group Pty Ltd ABN 24 144 972 949
Brisbane © Emerald © Rockhampton
head office 9 Thompson St Bowen Hills Q 4006
phone I300 I23 SHG web www.saundershavill.com