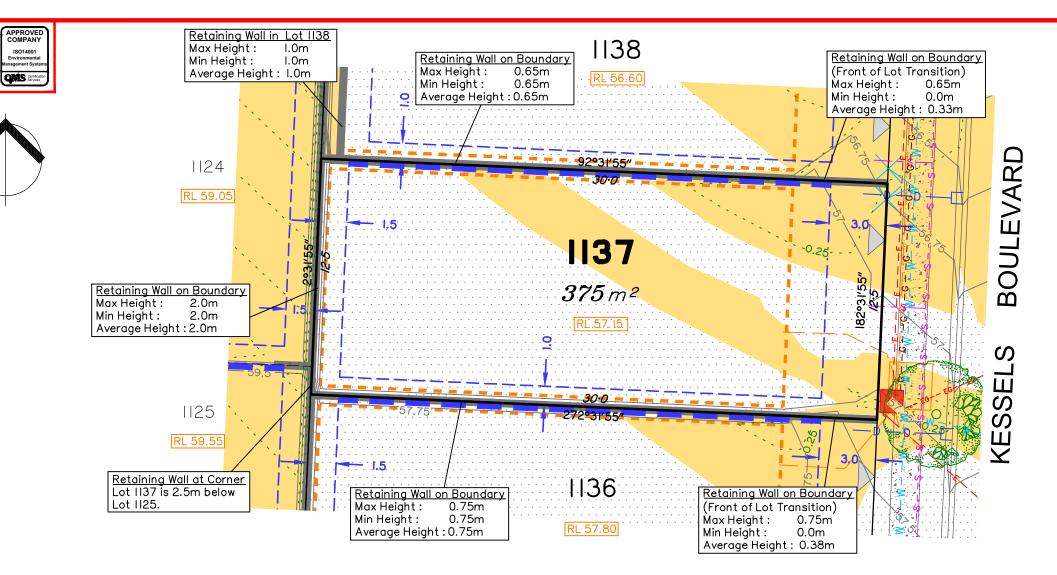

## LEGEND

PPROVE OMPAN

ISO900<sup>-</sup> Quality ement Sy

QUIS Certific Service

Disclosure (Proposed Earthworks & Lot Dimensions)

2

## SERVICES AND OTHER FEATURES PLAN Proposed Lot 1137 on SP300871

// surveying // town planning // urban design // environmental management // landscape architecture

🏉 saunders

havill

group

RL of Origin: 54.66 Contour Interval: 0.25m