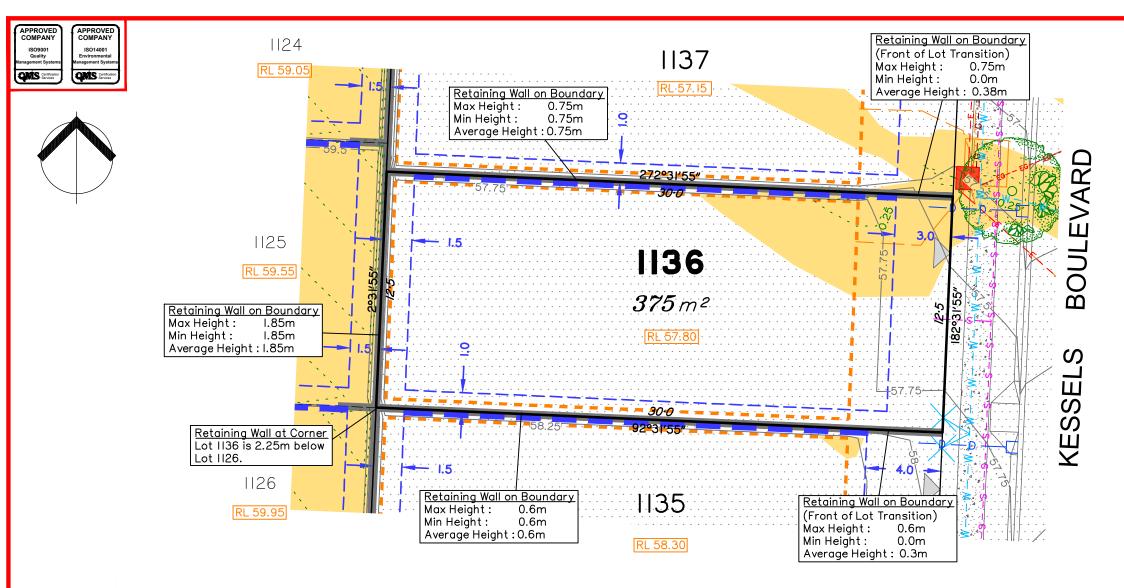

## SERVICES AND OTHER FEATURES PLAN Proposed Lot 1136 on SP300871

Everleigh

Origin of Levels: PM61308 RL of Origin: 54.66 Contour Interval: 0.25m Scale @A3 1: 200 Dwg No. 7598 S 14 AD A 1136