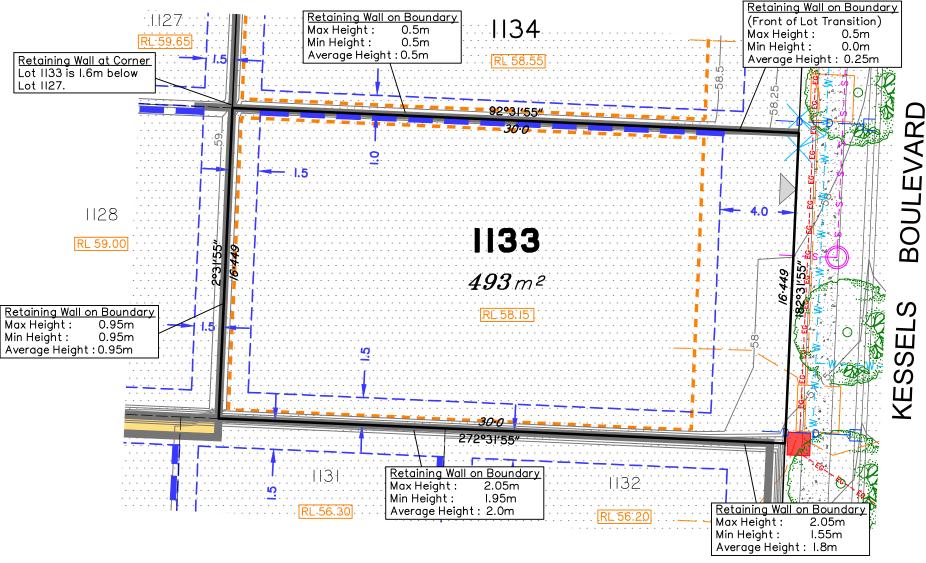

## **LEGEND LEGEND LEGEND** Services & Features Approved Plan of Development - Envelope Plan Disclosure (Proposed Earthworks & Lot Dimensions) Electrical (Stand Alone Trench) and Design Criteria Electrical & Gas Shared Trench Area of Fill Gas (Stand Alone Trench) **Building Envelope** Area of Cut Optional Built-to-Boundary Wall Sewerage **Design Contours** Stormwater Line / Manhole **Driveway Crossover Location** Depth of Fill Contours Roofwater Line / Pit Buildings will require acoustic Proposed Retaining Wall design to upper floors only Acoustic Fence (To be constructed by Mirvac) Proposed Tiered Retaining Wall Buildings will require acoustic Feature Fence (To be constructed by Mirvac) design to the ground and upper floors Proposed Earthworks Pad Streetlight Electrical Pillar Finished Pad Design Level RL XX.XX NBN Pit XX.XX Finished Surface Design Level Water Meter Box (Meter by Owner/Builder) Street Tree Sewer Manhole SCALE @A3 1:200 - LENGTHS ARE IN METRES

## NOTES

- This plan has been prepared for information purposes only and does not form part of any contract of sale.
- The lot boundaries & area shown hereon were not marked at the time of publication and have been determined from calculated dimensions only.
- Services shown hereon have been plotted from the latest design information available at the time of publication. The relevant authorities and/or service provider should be contacted for "As Constructed" or DBYD information prior to any design and/or construction of any structure.
- 4. These notes form an integral part of this plan. This plan may not be reproduced unless these notes are included. If others use this information, they should be advised of its purpose and limitations.
- 5. Parts of this lot may be subject to rip and re-compact earthwork procedures as determined by site conditions. This process may be completed in cut locations to assist the house pad construction. Any re-compaction will comply with AS3798 requirements and certified by a third party company

## **SERVICES AND OTHER FEATURES PLAN**

Proposed Lot 1133 on SP300871

20

Level Datum: AHD der.
Origin of Levels: PM61308
RL of Origin: 54.66
Contour Interval: 0.25m

Scale @A3 1: 200

Dwg No. 7598 S 14 AD A\_1133